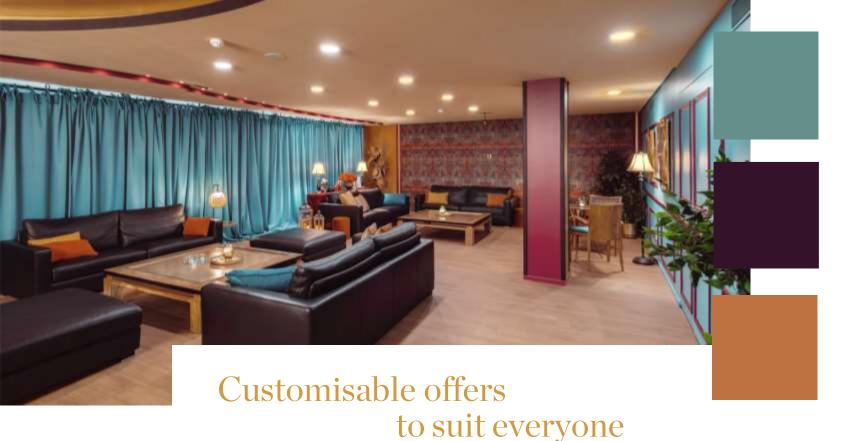

## Make every show an unforgettable experience

The Avant-Scène offers privileged access to an exceptional evening from the moment you step through its doors. With a maximum seating capacity of 90, this exclusive space guarantees a timeless atmosphere, where the memory of 50 years of moments that have made the history of the legendary Palais des Congrès de Paris stage is still alive.

Whether you're a company looking to impress your B2B partners, or a show enthusiast, the Avant-Scène opens its doors to all those seeking an incomparable experience.

A B2C offer coupled with shows - Welcome 01h30 before the show, with a cocktail reception at the Avant-Scène, followed by seating in the Grand Amphithéâtre.