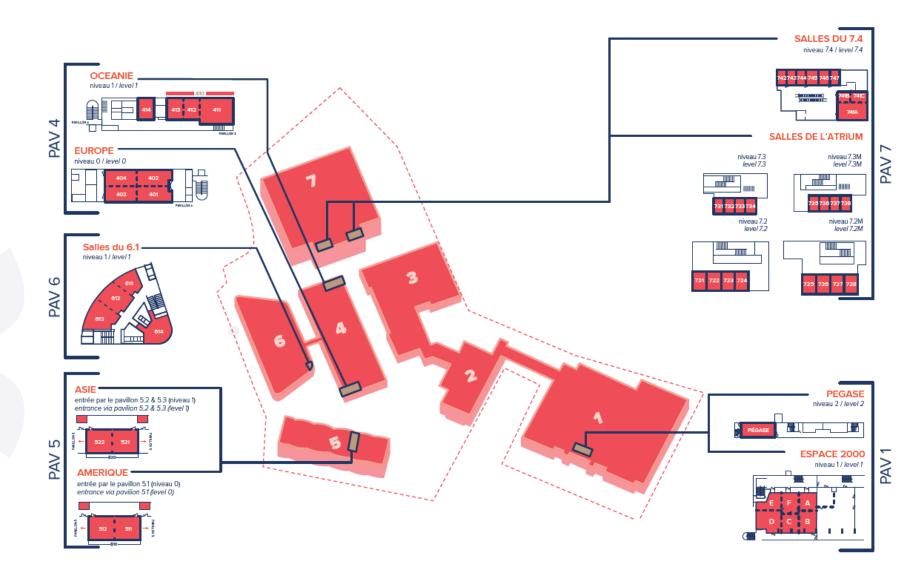

# Pavilionsin detail

| <br>Ρ | a | v | il | i  | С | n |  |
|-------|---|---|----|----|---|---|--|
| <br>Г | a | v | ш  | I. | 9 |   |  |

- Pavilion 2
- Pavilion 3
- Pavilion 4

- Pavilion 5
- Pavilion 6
- Pavilion 7
- Meeting rooms

# Pavilion 1

Designed by **Dominique Perrault**, the façade of pavilion 1 is covered by a **vast silver and gold effect metallic fabric screen**, which reflects daylight and nighttime lighting, thus making it permanently visible from outside the grounds.

Pavilion 2

The pavilion will be entirely rebuilt between December 2025 and September 2028.

WELCOME

HALL 2 Total surface area: 20,725 sqm Highest ceiling: 7.80 m (hall 2.2)

- A two-floor pavilion with several entrances.
- Located at the grounds entrance.
- Covered access to pavilions 1 and 3.

# Pavilion 4

Pavilion specificities: with its contemporary architecture, pavilion 4 is adorned with a cut-out canopy. Its glazed front wall brings natural light to the interior.

Total surface area: 19,240 sqm Average ceiling height: 10.50 m

 $\leftarrow$ 

Pavilion 5

Total surface area: 18,257 sqm Average ceiling height: 9.90 m

11 Att

hall

5.2

5 991 m<sup>2</sup>

# Pavilion 6

**Facts & figures** 

Total surface area: 15,358 sqm Average ceiling height: 9 m

Bridge to pavilion

- A majestic canopy by Jean Nouvel, made up of mirrors and hanging LEDs.
- On the roof, an urban farm, a bar/restaurant, and a special event venue (La Serre).
- Direct access to avenue de la Porte de la Plaine using a footbridge, immediately adjacent to Novotel and Mama Shelter.
- Covered access to pavilion 4.
- 4 meeting rooms.
- A 1,500-space car park underneath the pavilion.

#### Facts & figures

Total surface area: 70,163 sqm on 3 floors Maximum ceiling heights: Floor 7.1: 8.25 m Floor 7.2: 6.30 m Floor 7.3: under glass roof: 8 m, under ceiling: 7 m