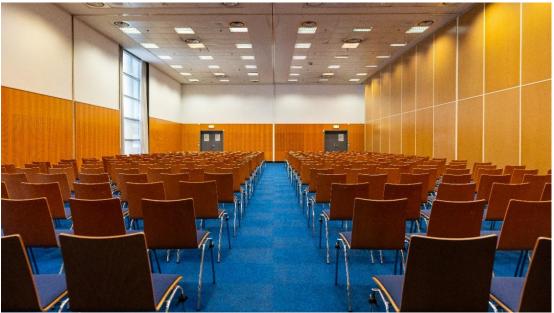

|  |  |  |
| 401+402+403+4<br>04  | 272 sqm | 280     | 182       | 72      | 220      |  |  |  |
|                      |         | OCÉ     | ANIE      |         | 1        |  |  |  |
| 411                  | 110 sqm | 100     | 56        | 36      | 105      |  |  |  |
| 412                  | 44 sqm  | 36      | 24        | 18      | 38       |  |  |  |
| 413                  | 44 sqm  | 36      | 24        | 18      | 38       |  |  |  |
| 414                  | 43 sqm  | 30      | 18        | 18      | 37       |  |  |  |
| 411 + 412            | 154 sqm | 136     | 80        | 54      | 150      |  |  |  |
| 412 + 413            | 88 sqm  | 72      | 48        | 36      | 80       |  |  |  |
| 410<br>(411+412+413) | 198 sqm | 200     | 112       | 68      | 190      |  |  |  |







 $\leftarrow$ 

Pavilion 5



Total surface area: 18,257 sqm Average ceiling height: 9.90 m





11 Att

hall

5.2

5 991 m<sup>2</sup>



#### Added extras

- Ideally located at main grounds entrance.
- Bathed in natural light.
- Very few pillars.
- Soundproofed wall between halls 5.2 and 5.3.



11 6.11

hall

5.3

6 685 m<sup>2</sup>

2

Ř

22 2

←決

2⁄2 .

Ġ

# Pavilion 5 4 modular meeting rooms

| ROOM           | AREA    | THEATRE | CLASSROOM | U SHAPE | STANDING |  |  |
|----------------|---------|---------|-----------|---------|----------|--|--|
| ASIE           |         |         |           |         |          |  |  |
| 521            | 80 sqm  | 60      | 40        | 30      | 70       |  |  |
| 522            | 80 sqm  | 60      | 40        | 30      | 70       |  |  |
|