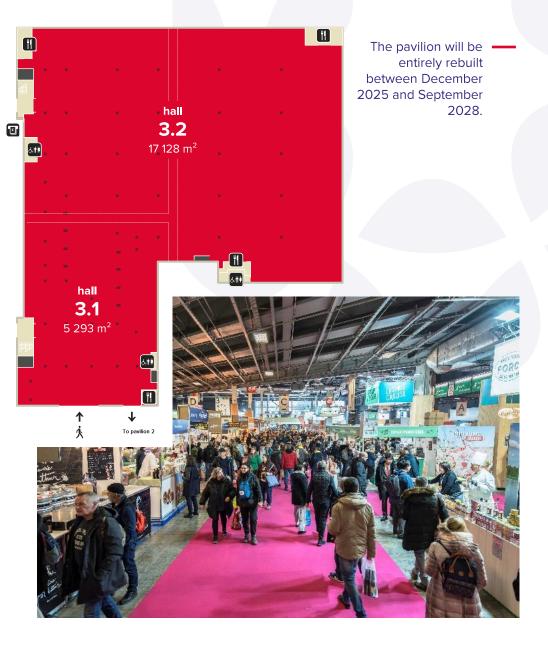

# Pavilion 4

Pavilion specificities: with its contemporary architecture, pavilion 4 is adorned with a cut-out canopy. Its glazed front wall brings natural light to the interior.

Total surface area: 19,240 sqm Average ceiling height: 10.50 m

- No pillars.
- Spread over a single floor.
- 10 m ceiling height over 12,000 sqm.
- Entrance through front or from side, off the central avenue.
- 2 blocks of 4 modular meeting rooms.