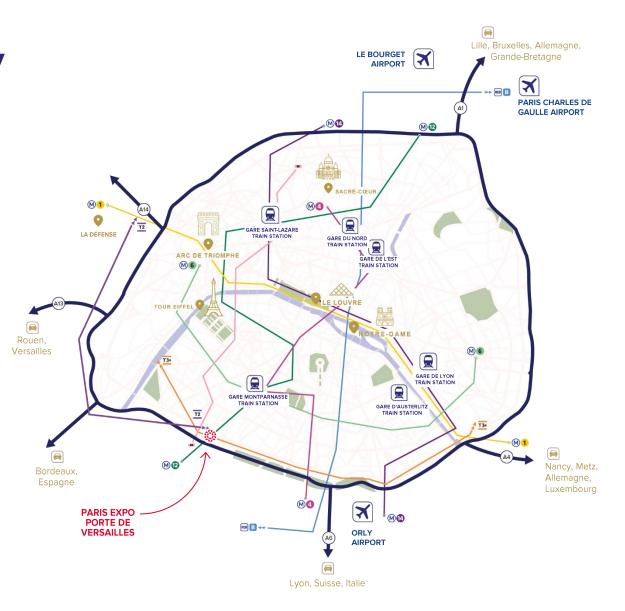

### Prime location with excellent connectivity

and an optimal carbon impact

- Close to everything: an extensive exhibition venue located in Paris city centre.
- A venue connected to all the main European railway stations.
- An **easy-to-reach venue**, served by a metro line, two tram lines, two bus lines, a taxi rank, 4 bike share stations, and with three car parks.

M 12 12 T3 BUS 80 39 10 10