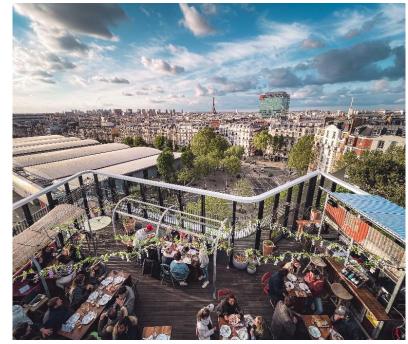

#### Food service options

- The exhibition centre offers its visitors a wide range of food and drink outlets: 40 bars and restaurants in the pavilions, a fast food chain and a French bakery.
- Also discover the rooftop restaurants of our partners: French Kiss (Eklo hotel), Petzouille La Grange (Novotel), Mama (Mama Shelter) and Le Perchoir (pavilion 6 rooftop).