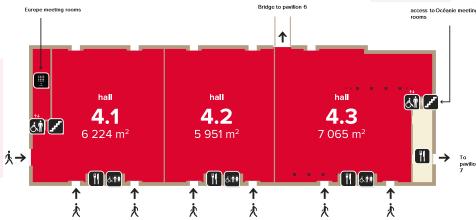

- No pillars.
- Spread over a single floor.
- 10 m ceiling height over 12,000 sqm.
- Entrance through front or from side, off the central avenue.
- 2 blocks of 4 modular meeting rooms.

### 8 modular meeting rooms

| ROOM                 | AREA    | THEATRE | CLASSROOM | U SHAPE | STANDING |  |  |  |
|----------------------|---------|---------|-----------|---------|----------|--|--|--|
|                      | EUROPE  |         |           |         |          |  |  |  |
| 401-402-403-<br>404  | 68 sqm  | 72      | 36        | 26      | 50       |  |  |  |
| 401 + 402            |         |         |           |         |          |  |  |  |
| 403 + 404            | 126     | 111     | 70        | 20      | 100      |  |  |  |
| 402 + 404            | 136 sqm | 144     | 70        | 36      | 100      |  |  |  |
| 401 + 403            |         |         |           |         |          |  |  |  |
| 401+402+403+4<br>04  | 272 sqm | 280     | 182       | 72      | 220      |  |  |  |
|                      |         | OCÉ     | ANIE      |         | 1        |  |  |  |
| 411                  | 110 sqm | 100     | 56        | 36      | 105      |  |  |  |
| 412                  | 44 sqm  | 36      | 24        | 18      | 38       |  |  |  |
| 413                  | 44 sqm  | 36      | 24        | 18      | 38       |  |  |  |
| 414                  | 43 sqm  | 30      | 18        | 18      | 37       |  |  |  |
| 411 + 412            | 154 sqm | 136     | 80        | 54      | 150      |  |  |  |
| 412 + 413            | 88 sqm  | 72      | 48        | 36      | 80       |  |  |  |
| 410<br>(411+412+413) | 198 sqm | 200     | 112       | 68      | 190      |  |  |  |