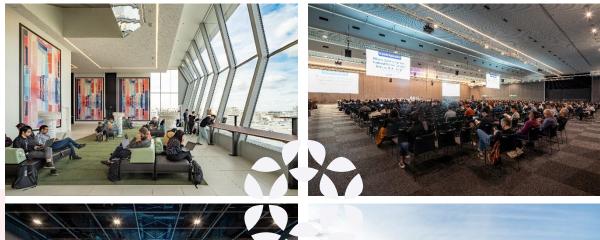

### **Our exceptional hospitality suites** at your disposal

On the roof of Pavilion 7, Terminal 7 (or T7) is an 800

sgm event space, offering an unbeatable view of the

This venue can be used for all types of events: stage

performance (400 pax), drinks receptions (1,200 pax),

T7 also offers electro evenings, with top quality lineups!

seated meal (300 pax) or a function with dancing.

Terminal 7 / T7

Eifel Tower and all of Paris.

#### Added extras

- A bright atrium connecting 4 floors and offering a view of Paris and the Eiffel Tower.
- One fully modular 26,600 sqm floor which can accommodate exhibitions or conferences (up to 36 rooms including a plenary 5,200 seat hall).
- 25 meeting rooms with daylight.
- Top floor with meeting rooms, a special event venue (Terminal 7) and a planted roof patio.
- Adjacent car park (P7).