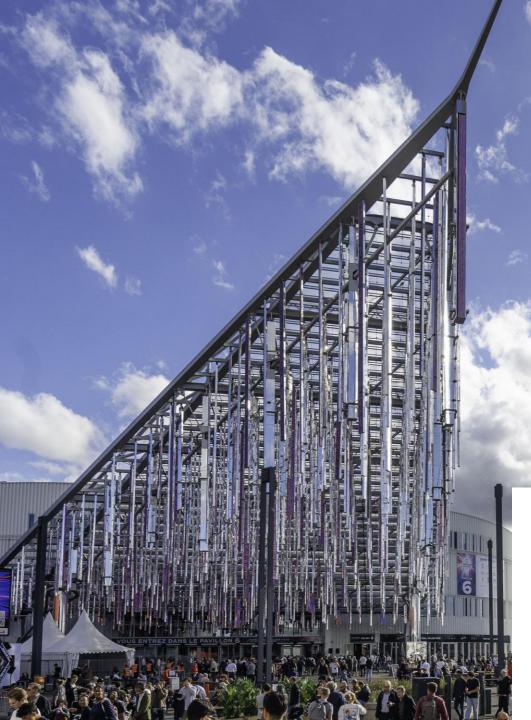

# Pavilion 1

Designed by **Dominique Perrault**, the façade of pavilion 1 is covered by a **vast silver and gold effect metallic fabric screen**, which reflects daylight and nighttime lighting, thus making it permanently visible from outside the grounds.