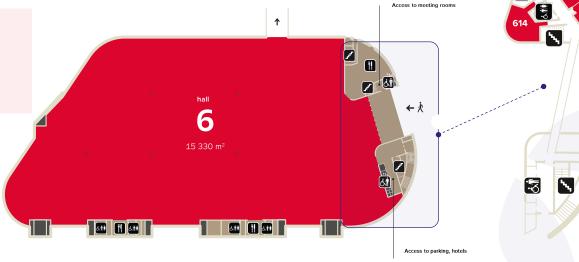

# Pavilion 6

**Facts & figures** 

Total surface area: 15,358 sqm Average ceiling height: 9 m

Bridge to pavilion

- A majestic canopy by Jean Nouvel, made up of mirrors and hanging LEDs.
- On the roof, an urban farm, a bar/restaurant, and a special event venue (La Serre).
- Direct access to avenue de la Porte de la Plaine using a footbridge, immediately adjacent to Novotel and Mama Shelter.
- Covered access to pavilion 4.
- 4 meeting rooms.
- A 1,500-space car park underneath the pavilion.

# Pavilion 6 4 modular meeting rooms

| ROOM            | AREA    | THEATRE | CLASSROOM | U SHAPE | STANDING |
|-----------------|---------|---------|-----------|---------|----------|
| 611             | 42 sqm  | 20      | 10        | 8       | 12       |
| 612             | 64 sqm  | 44      | 26        | 14      | 10       |
| 613             | 76 sqm  | 45      | 24        | 14      | 20       |
| 614             | 77 sqm  | 53      | 26        | 16      | 20       |
| 611 + 612       | 106 sqm | 81      | 38        | 20      | 32       |
| 612 + 613       | 140 sqm | 82      | 48        | 24      | 34       |
| 611 + 612 + 613 | 182 sqm | 122     | 63        | 28      | 48       |