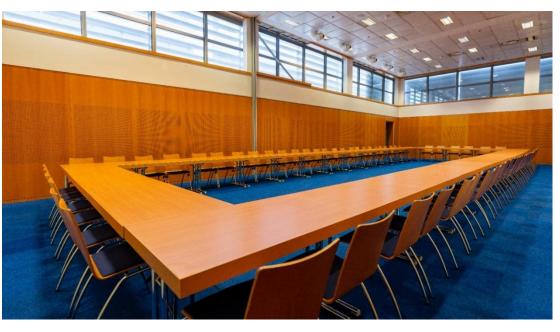

|  |  |  |
| 401+402+403+4<br>04  | 272 sqm | 280     | 182       | 72      | 220      |  |  |  |
|                      |         | OCÉ     | ANIE      |         | 1        |  |  |  |
| 411                  | 110 sqm | 100     | 56        | 36      | 105      |  |  |  |
| 412                  | 44 sqm  | 36      | 24        | 18      | 38       |  |  |  |
| 413                  | 44 sqm  | 36      | 24        | 18      | 38       |  |  |  |
| 414                  | 43 sqm  | 30      | 18        | 18      | 37       |  |  |  |
| 411 + 412            | 154 sqm | 136     | 80        | 54      | 150      |  |  |  |
| 412 + 413            | 88 sqm  | 72      | 48        | 36      | 80       |  |  |  |
| 410<br>(411+412+413) | 198 sqm | 200     | 112       | 68      | 190      |  |  |  |







 $\leftarrow$ 

Pavilion 5



Total surface area: 18,257 sqm Average ceiling height: 9.90 m





11 Att

hall

5.2

5 991 m<sup>2</sup>



#### Added extras

- Ideally located at main grounds entrance.
- Bathed in natural light.
- Very few pillars.
- Soundproofed wall between halls 5.2 and 5.3.



11 6.11

hall

5.3

6 685 m<sup>2</sup>

2

Ř

22 2

←決

2⁄2 .

Ġ

# Pavilion 5 4 modular meeting rooms

| ROOM           | AREA    | THEATRE | CLASSROOM | U SHAPE | STANDING |  |  |
|----------------|---------|---------|-----------|---------|----------|--|--|
| ASIE           |         |         |           |         |          |  |  |
| 521            | 80 sqm  | 60      | 40        | 30      | 70       |  |  |
| 522            | 80 sqm  | 60      | 40        | 30      | 70       |  |  |