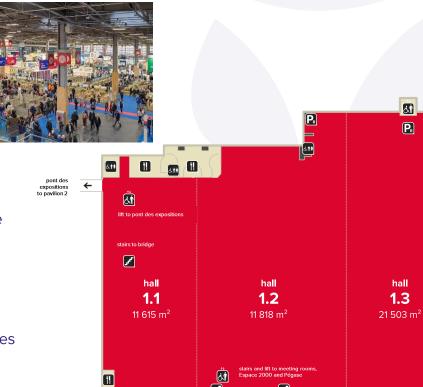

#### Facts & figures

Total surface area: 44,936 sqm Ceiling height: 25 m for the Nave (hall 1.2) and 9 m for the rest of the pavilion.

#### Added extras

- The central nave allows additional daylight into the hall.
- The largest hall in the grounds over a single floor.
- Access independent from the rest of the grounds (pedestrian and logistical).
- A covered passage to pavilion 2 across the Pont des Expositions.
- 6 food and drink outlets.
- A mezzanine with 7 large meeting rooms and 1 large restaurant.

### 7 modular meeting rooms

| ROOM                  | AREA    | THEATRE | CLASSROOM | U SHAPE | STANDING |  |  |
|-----------------------|---------|---------|-----------|---------|----------|--|--|
| ESPACE 2 000          |         |         |           |         |          |  |  |
| А                     | 67 sqm  | 56      | 24        | 20      | 50       |  |  |
| В                     | 83 sqm  | 67      | 32        | 24      | 60       |  |  |
| С                     | 75 sqm  | 66      | 24        | 22      | 50       |  |  |
| D                     | 121 sqm | 96      | 48        | 32      | 90       |  |  |
| E                     | 71 sqm  | 38      | 24        | 26      | 40       |  |  |
| F                     | 80 sqm  | 60      | 32        | 24      | 60       |  |  |
| A + B                 | 150 sqm | 183     | 72        | 44      | 110      |  |  |
| C + F                 | 153 sqm | 183     | 72        | 44      | 110      |  |  |
| D + E                 | 192 sqm | 195     | 96        | 40      | 130      |  |  |
| A + F + E             | 218 sqm | 240     | 94        | 50      | 180      |  |  |
| B + C + D             | 277 sqm | 297     | 112       | 70      | 200      |  |  |
| A + B + C + F         | 303 sqm | 437     | 144       | 50      | 220      |  |  |
| C + D + E + F         | 345 sqm | 467     | 91        | 58      | 240      |  |  |
| A + B + C + D + E + F | 495 sqm | 602     | 280       | 82      | 500      |  |  |
| PÉGASE                |         |         |           |         |          |  |  |
| Pégase                | 65 sqm  | 70      | 36        | 30      | 45       |  |  |