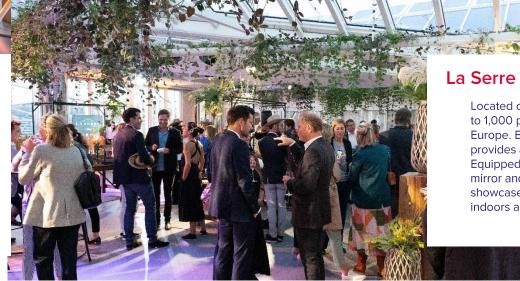

#### La Serre

Located on the roof of Pavilion 6, this event space with capacity of up to 1,000 people leads onto one of the largest rooftop urban farms in Europe. Blessed with natural light thanks to its glass roof, La Serre provides a setting suitable for events held during the day or at night. Equipped with an innovative digital screen covered with a one-way mirror and eight HD screens of various sizes, an impression of depth showcases the beauty of vegetation and erases the borders between indoors and outdoors.