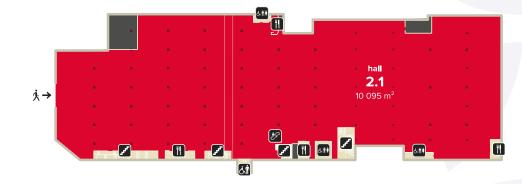

Pavilion 2

The pavilion will be entirely rebuilt between December 2025 and September 2028.

WELCOME

HALL 2 Total surface area: 20,725 sqm Highest ceiling: 7.80 m (hall 2.2)

- A two-floor pavilion with several entrances.
- Located at the grounds entrance.
- Covered access to pavilions 1 and 3.