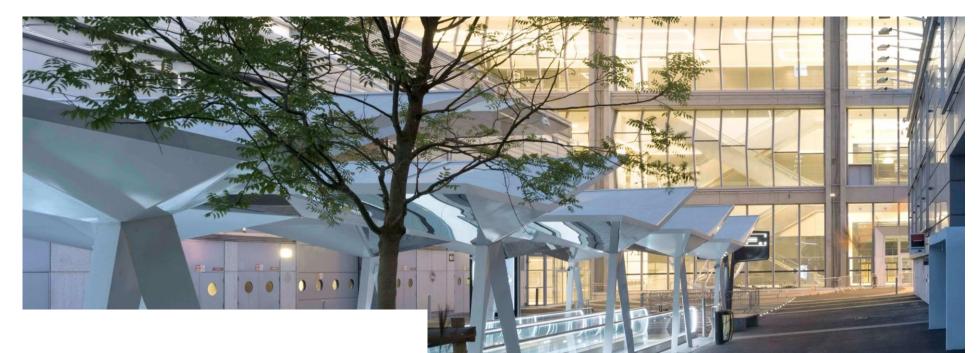

# Pavilion 1

Designed by **Dominique Perrault**, the façade of pavilion 1 is covered by a **vast silver and gold effect metallic fabric screen**, which reflects daylight and nighttime lighting, thus making it permanently visible from outside the grounds.

#### Added extras

- The central nave allows additional daylight into the hall.
- The largest hall in the grounds over a single floor.
- Access independent from the rest of the grounds (pedestrian and logistical).
- A covered passage to pavilion 2 across the Pont des Expositions.
- 6 food and drink outlets.
- A mezzanine with 7 large meeting rooms and 1 large restaurant.