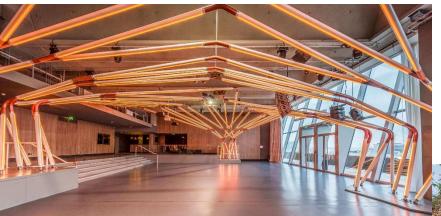

### **Our exceptional hospitality suites** at your disposal

On the roof of Pavilion 7, Terminal 7 (or T7) is an 800

sgm event space, offering an unbeatable view of the

This venue can be used for all types of events: stage

performance (400 pax), drinks receptions (1,200 pax),

T7 also offers electro evenings, with top quality lineups!

seated meal (300 pax) or a function with dancing.

Terminal 7 / T7

Eifel Tower and all of Paris.