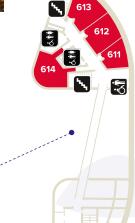

# Pavilion 6

**Facts & figures** 

Total surface area: 15,358 sqm Average ceiling height: 9 m

Bridge to pavilion

- A majestic canopy by Jean Nouvel, made up of mirrors and hanging LEDs.
- On the roof, an urban farm, a bar/restaurant, and a special event venue (La Serre).
- Direct access to avenue de la Porte de la Plaine using a footbridge, immediately adjacent to Novotel and Mama Shelter.
- Covered access to pavilion 4.
- 4 meeting rooms.
- A 1,500-space car park underneath the pavilion.

# Pavilion 6 4 modular meeting rooms

| ROOM            | AREA    | THEATRE | CLASSROOM | U SHAPE | STANDING |
|-----------------|---------|---------|-----------|---------|----------|
| 611             | 42 sqm  | 20      | 10        | 8       | 12       |
| 612             | 64 sqm  | 44      | 26        | 14      | 10       |
| 613             | 76 sqm  | 45      | 24        | 14      | 20       |
| 614             | 77 sqm  | 53      | 26        | 16      | 20       |
| 611 + 612       | 106 sqm | 81      | 38        | 20      | 32       |
| 612 + 613       | 140 sqm | 82      | 48        | 24      | 34       |
| 611 + 612 + 613 | 182 sqm | 122     | 63        | 28      | 48       |