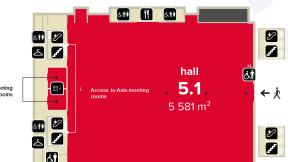

 $\leftarrow$ 

Pavilion 5

Total surface area: 18,257 sqm Average ceiling height: 9.90 m

11 Att

hall

5.2

5 991 m<sup>2</sup>

#### Added extras

- Ideally located at main grounds entrance.
- Bathed in natural light.
- Very few pillars.
- Soundproofed wall between halls 5.2 and 5.3.

11 6.11

hall

5.3

6 685 m<sup>2</sup>

2

Ř