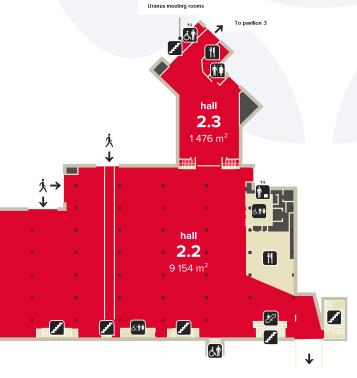

Pavilion 2

The pavilion will be entirely rebuilt between December 2025 and September 2028.

WELCOME

HALL 2 Total surface area: 20,725 sqm Highest ceiling: 7.80 m (hall 2.2)

- A two-floor pavilion with several entrances.
- Located at the grounds entrance.
- Covered access to pavilions 1 and 3.