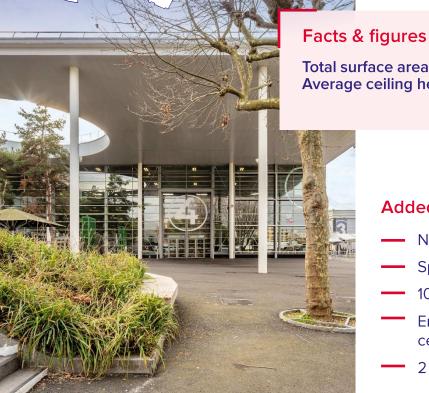

#### Facts & figures

Total surface area: 22,421 sqm Average ceiling height: 8.30 m

- Perfectly visible from grounds entrance.
- Strategic position along the central avenue.
- Covered access to pavilion 2.