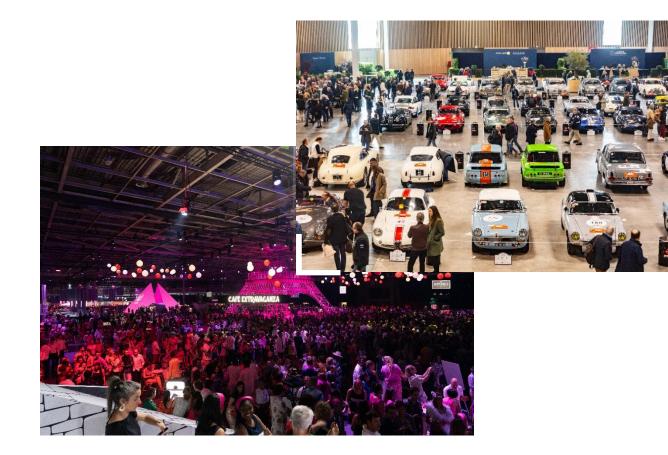

### Leading references

#### **BtoC events**

Paris Motor Show, Foire de Paris, Paris International Agricultural Show, Paris Games Week, Festival du 11.11, Iong-duration exhibitions, Paris 2024 Olympic and. Paralympic Games etc.