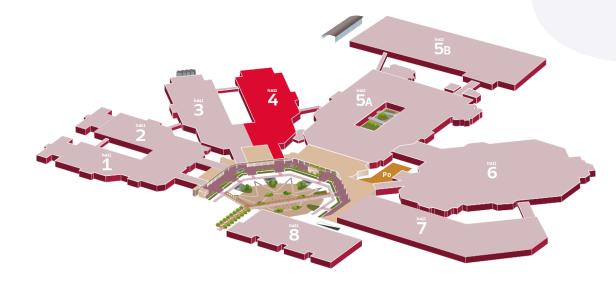

# Hallsin detail

| — Hall 1 | — Hall 4  | — Hall 6 |
|----------|-----------|----------|
| — Hall 2 | — Hall 5A | — Hall 7 |
| — Hall 3 | — Hall 5B | — Hall 8 |