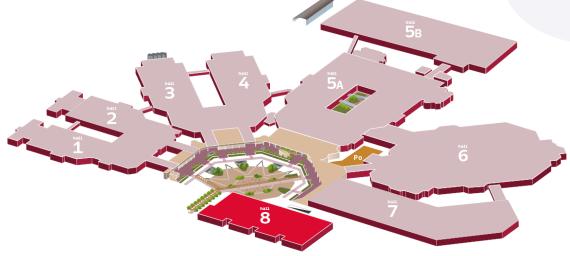

#### Facts & figures

Total surface area: 15,000 sqm Ceiling height: 9 to 12 m

#### Added extras

- Vast glass roof.
- Divisible into two parts.
- Entirely independent from the other halls, enabling outdoor exhibiting on all sides of the building if required.
- Adjacent to RER station.
- Car park and warehouse doors.