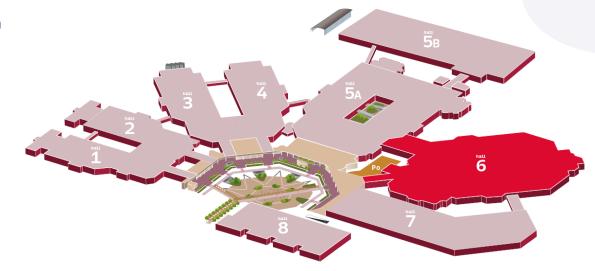

# Hallsin detail

| — Hall 1 | — Hall 4  | — Hall 6 |
|----------|-----------|----------|
| — Hall 2 | — Hall 5A | — Hall 7 |
| — Hall 3 | — Hall 5B | — Hall 8 |