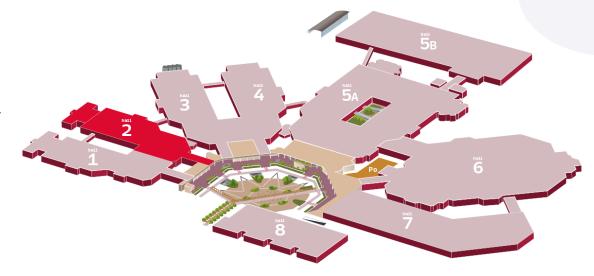

# Hallsin detail

| — Hall 1 | — Hall 4  | — Hall 6 |
|----------|-----------|----------|
| — Hall 2 | — Hall 5A | — Hall 7 |
| — Hall 3 | — Hall 5B | — Hall 8 |