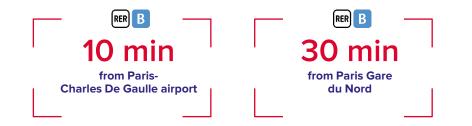

### On the edge of Paris

- A venue with direct access to Paris-Charles de Gaulle airport. And to several major railway stations in Paris, most notably Gare du Nord and its Eurostar service, offering connections with leading European cities.
- The RER station access is in the show grounds.
- An accessible venue served by an RER line, 6 bus lines, two motorways (A1, A3), and with a taxi rank and close to 8,000 visitor car parking spaces.