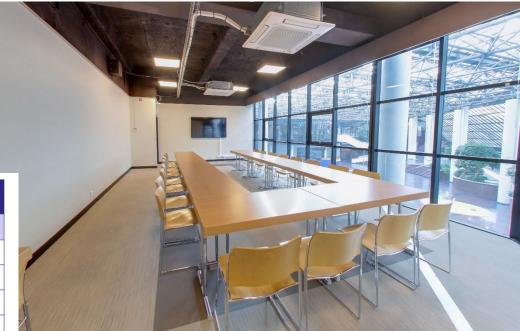

| 40             | 40        | 30     | 80      | 100      |  |  |  |
| 516A                                     | 47                  | 19      | 12             | 19        | 19     | 19      | 19       |  |  |  |
| 516B                                     | 47                  | 19      | 12             | 19        | 19     | 19      | 19       |  |  |  |
| 516AB                                    | 94                  | 80      | 40             | 40        | 30     | 80      | 100      |  |  |  |
| 517                                      | 24                  | 10      | 8              | 12        | 10     | 8       | 15       |  |  |  |
| 518                                      | 24                  | 10      | 8              | 12        | 10     | 8       | 15       |  |  |  |





 $\leftarrow$ 

## Hall 5A Meeting/reception areas

| ROOMS            | SURFACE<br>AREA SQM | THEATRE | CLASS-<br>ROOM | RECTANGLE   | U FORM | CABARET | STANDING |  |  |
|------------------|---------------------|---------|----------------|-------------|--------|---------|----------|--|--|
| RECEPTION AREA 5 |                     |         |                |             |        |         |          |  |  |
| 520A             | 134                 | 100     | 45130          | 30          | 30     | 100     | 100      |  |  |
| 520B             | 176                 | 150     | 50             | 40          | 40     | 170     | 190      |  |  |
| 520AB            | 310                 | 250     | 100            | 80          | 60     | 300     | 320      |  |  |
|                  |