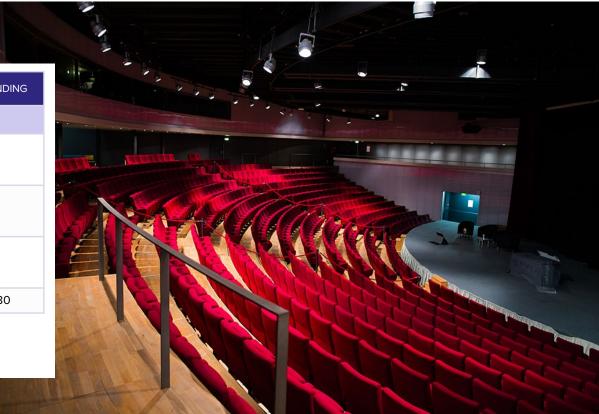

#### Added extras

- Step-free.
- Connects with hall 2, hall 4 and reception gallery.
- Rooms on mezzanine floor (organiser offices, storerooms).
- Direct access to Jean Thèves auditorium (628 seats).
- Car park, warehouse doors.

#### Added extras

- **Step-free**.
- Connects with hall 3, hall 5A and reception gallery.
- Rooms on mezzanine floor (organiser offices, storerooms).
- Direct access to Jean Thèves auditorium (628 seats).
- Car park, warehouse doors.

### Halls **3-4** Conference centre

| ROOMS                             | SURFACE<br>AREA SQM     | THEATRE                 | CLASS-<br>ROOM | RECTANGLE | U FORM | CABARET | STANDING |  |
|-----------------------------------|-------------------------|-------------------------|----------------|-----------|--------|---------|----------|--|
| CONFERENCE CENTRE 4 / JEAN THEVES |                         |                         |                |           |        |         |          |  |
|                                   |                         | 628<br>(stage<br>56sqm) |                |           |        |         |          |  |
| 401<br>JEAN THÈVES<br>auditorium  | 708                     | 602<br>(stage<br>74sqm) |                |           |        |         |          |  |
|                                   | 573<br>(stage<br>92sqm) |                         |                |           |        |         |          |  |
| 405                               | 160                     | 150                     | 80             | 60        | 50     | 150     | 180      |  |