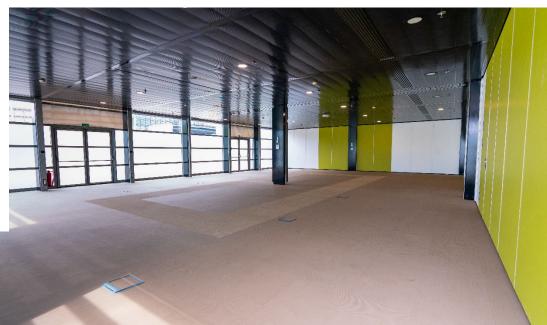

#### Facts & figures

Total surface area: 16,455 sqm Ceiling height: 9 m

#### Added extras

- Step-free.
- Rooms on mezzanine floor (organiser offices, storerooms).
- Connects with hall 2 and reception gallery.
- Car park, warehouse doors.

 $\leftarrow$ 

PART 03 > HALLS IN DETAIL