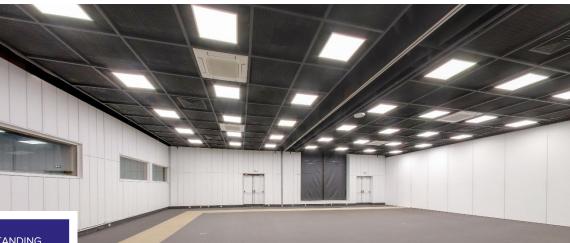

# Hall 5<sup>B</sup>

Facts & figures

Total surface area: 26,611 sqm Ceiling height: 9 m

#### Added extras

- Pillar-free hall, divisible into two parts.
- Step-free.
- Independent and confidential (can be blacked out).
- Meeting centre.
- Connected to hall 5A.
- Car park and warehouse doors.