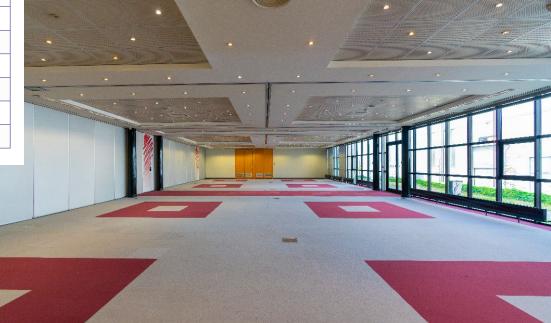

#### Facts & figures

Total surface area: 19,347 sqm Ceiling height: 9 m

#### Added extras

- Step-free.
- Connects with hall 2, hall 4 and reception gallery.
- Rooms on mezzanine floor (organiser offices, storerooms).
- Direct access to Jean Thèves auditorium (628 seats).
- Car park, warehouse doors.