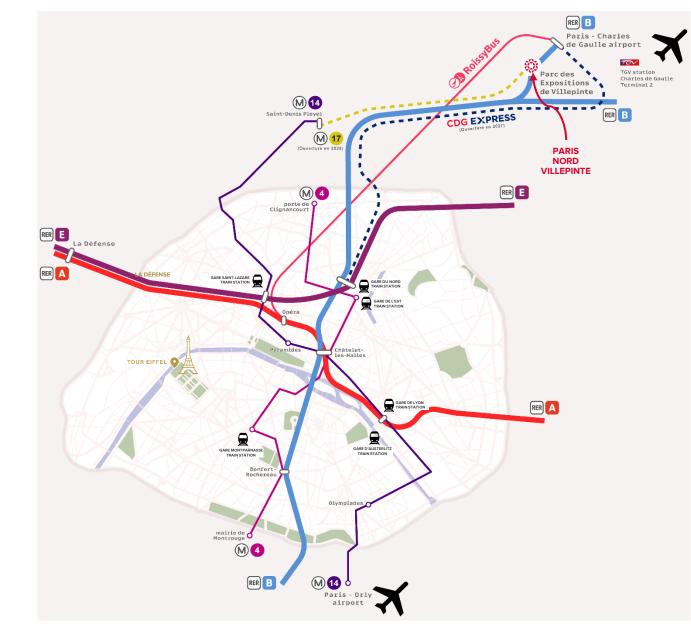

### On the edge of Paris

- A venue with direct access to Paris-Charles de Gaulle airport. And to several major railway stations in Paris, most notably Gare du Nord and its Eurostar service, offering connections with leading European cities.
- The RER station access is in the show grounds.
- An accessible venue served by an RER line, 6 bus lines, two motorways (A1, A3), and with a taxi rank and close to 8,000 visitor car parking spaces.