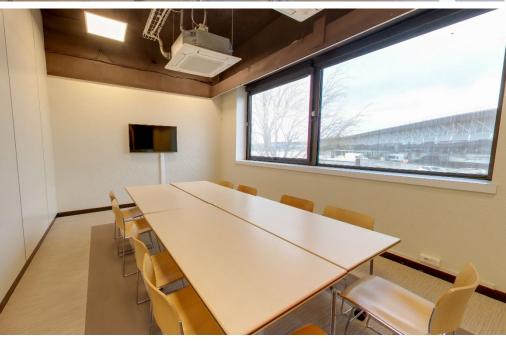

| 40             | 40        | 30     | 80      | 100      |  |  |  |
| 516A                                     | 47                  | 19      | 12             | 19        | 19     | 19      | 19       |  |  |  |
| 516B                                     | 47                  | 19      | 12             | 19        | 19     | 19      | 19       |  |  |  |
| 516AB                                    | 94                  | 80      | 40             | 40        | 30     | 80      | 100      |  |  |  |
| 517                                      | 24                  | 10      | 8              | 12        | 10     | 8       | 15       |  |  |  |
| 518                                      | 24                  | 10      | 8              | 12        | 10     | 8       | 15       |  |  |  |





 $\leftarrow$ 

## Hall 5A Meeting/reception areas

| ROOMS            | SURFACE<br>AREA SQM | THEATRE | CLASS-<br>ROOM | RECTANGLE   | U FORM | CABARET | STANDING |  |  |
|------------------|---------------------|---------|----------------|-------------|--------|---------|----------|--|--|
| RECEPTION AREA 5 |                     |         |                |             |        |         |          |  |  |
| 520A             | 134                 | 100     | 45130          | 30          | 30     | 100     | 100      |  |  |
| 520B             | 176                 | 150     | 50             | 40          | 40     | 170     | 190      |  |  |
| 520AB            | 310                 | 250     | 100            | 80          | 60     | 300     | 320      |  |  |
|                  |