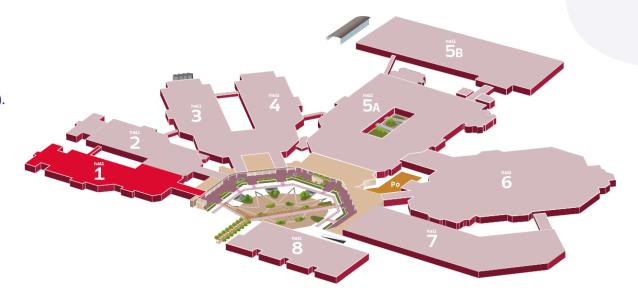

# Hallsin detail

| — Hall 1 | — Hall 4  | — Hall 6 |
|----------|-----------|----------|
| — Hall 2 | — Hall 5A | — Hall 7 |
| — Hall 3 | — Hall 5B | — Hall 8 |