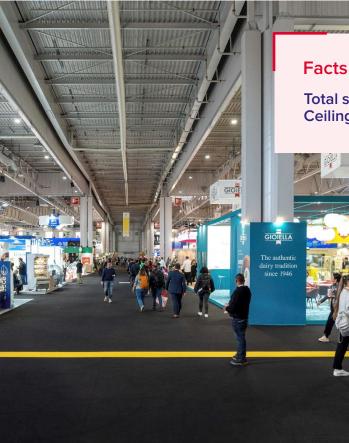

 $\leftarrow$ 

PART 02 > AN UNAVOIDABLE VENUE

PART 03 > HALLS IN DETAIL

Facts & figures

Total surface area: 34,065 sqm Ceiling height: 9 m

#### Added extras

- Hall 7 is the first French building with HQE certification.
- Bright and airy with skylights to let daylight in.
- Planted roof and rainwater harvesting system.
- Car park and warehouse doors.