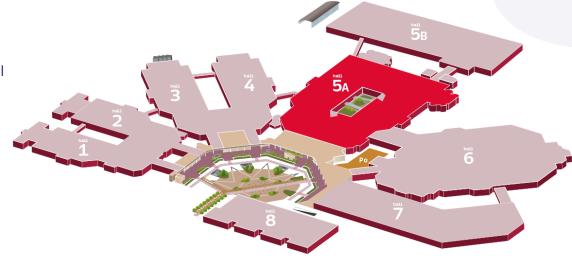

# An unavoidable venue

- Our key figures
- Paris Nord Villepinte timeline
- Leading references

- 8

9 halls interconnected on flat ground 40 meeting rooms

### 250,000 sqm of indoor space

**110,000 sqm** of outdoor space

auditorium

# Hallsin detail

| — Hall 1 | — Hall 4  | — Hall 6 |
|----------|-----------|----------|
| — Hall 2 | — Hall 5A | — Hall 7 |
| — Hall 3 | — Hall 5B | — Hall 8 |