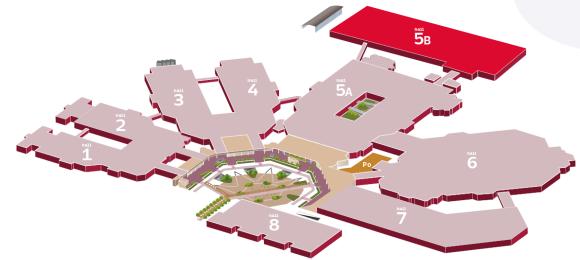

# Hallsin detail

| — Hall 1 | — Hall 4  | — Hall 6 |
|----------|-----------|----------|
| — Hall 2 | — Hall 5A | — Hall 7 |
| — Hall 3 | — Hall 5B | — Hall 8 |