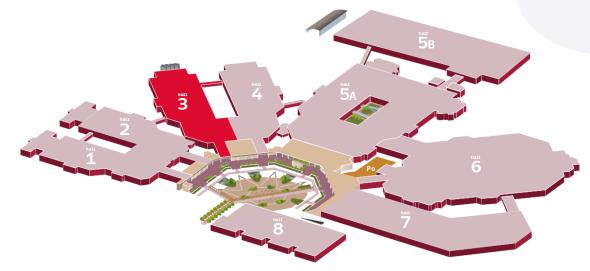

# Hallsin detail

| — Hall 1 | — Hall 4  | — Hall 6 |
|----------|-----------|----------|
| — Hall 2 | — Hall 5A | — Hall 7 |
| — Hall 3 | — Hall 5B | — Hall 8 |