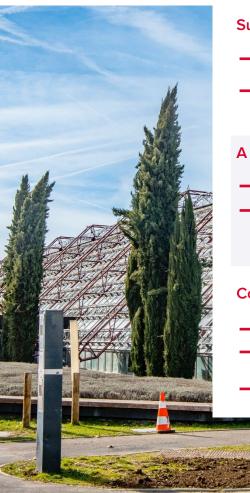

#### An open-air rest area

 The planted esplanade welcomes visitors and offers them a panoramic view of all the halls.