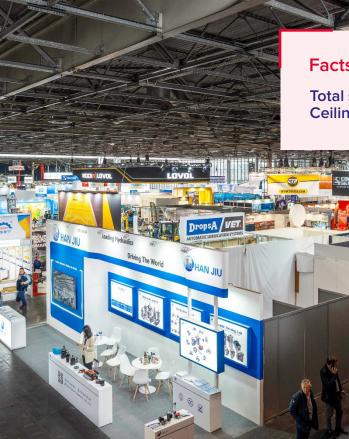

---|--|
| CONFERENCE CENTRE 4 / JEAN THEVES |                         |                         |                |           |        |         |          |  |
|                                   |                         | 628<br>(stage<br>56sqm) |                |           |        |         |          |  |
| 401<br>JEAN THÈVES<br>auditorium  | 708                     | 602<br>(stage<br>74sqm) |                |           |        |         |          |  |
|                                   | 573<br>(stage<br>92sqm) |                         |                |           |        |         |          |  |
| 405                               | 160                     | 150                     | 80             | 60        | 50     | 150     | 180      |  |





 $\leftarrow$ 

# Hall 5A



#### Facts & figures

Total surface area: 49,734 sqm Ceiling height: 9 m

#### Added extras

- Step-free.
- Connections with halls 4, 5B and 6.
- Largest and most centrally positioned hall in the exhibition grounds.
- Offices on 2 floors.
- Meeting centre.
- Central garden, official car park, warehouse doors
- Located near to business centre.
- Has a space in its entrance hall to build a reception.







 $\leftarrow$ 

PART 03 > HALLS IN DETAIL

# Hall 5<sup>B</sup>



Facts & figures

Total surface area: 26,611 sqm Ceiling height: 9 m

#### Added extras

- Pillar-free hall, divisible into two parts.
- Step-free.
- Independent and confidential (can be blacked out).
- Meeting centre.
- Connected to hall 5A.
- Car park and warehouse doors.







 $\leftarrow$ 

PART 03 > HALLS IN DETAIL