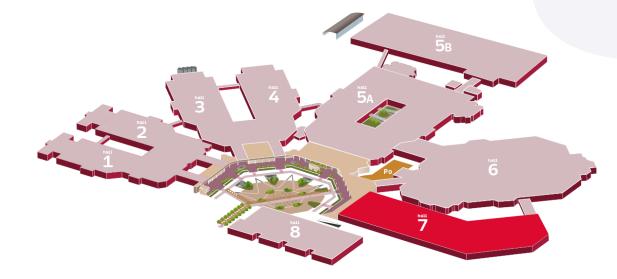

# Hallsin detail

| — Hall 1 | — Hall 4  | — Hall 6 |
|----------|-----------|----------|
| — Hall 2 | — Hall 5A | — Hall 7 |
| — Hall 3 | — Hall 5B | — Hall 8 |