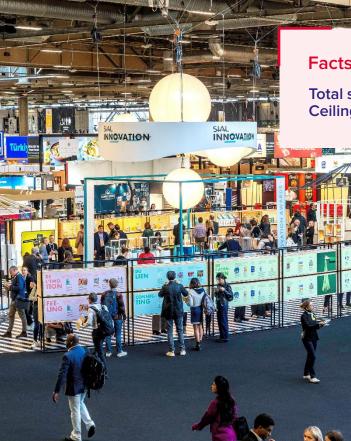

| 30     | 150     | 170      |  |  |  |
| 532+533           | 215                 | 190     | 100            | 40        | 35     | 280     | 215      |  |  |  |
| 531+532+533       | 277                 | 250     | 120            | 55        | 50     | 250     | 280      |  |  |  |
| 534+535           | 32                  | 10      | -              | 14        | -      | 10      | 15       |  |  |  |
| 535+536           | 25                  | 10      | -              | 12        | -      | 10      | 10       |  |  |  |
| 534+535+536       | 44                  | 10      | -              | 15        | -      | 30      | 40       |  |  |  |
| 531 à 536         | 376                 | 280     | 140            | 70        | 60     | 300     | 320      |  |  |  |





 $\leftarrow$ 



#### Facts & figures

Total surface area: 46,598 sqm Ceiling height: 9 m

#### Added extras

- Gallery under a glass roof to build an independent reception.
- Has a VIP lounge, a meeting centre and around 20 offices.
- Official car park.







 $\leftarrow$ 

- 24

### Hall 6 meeting suite

| ROOMS      | SURFACE<br>AREA SQM | THEATRE | CLASS-<br>ROOM | RECTANGLE | U-FORM | CABARET | STANDING |  |  |  |
|------------|---------------------|---------|----------------|-----------|--------|---------|----------|--|--|--|
|            | MEETING SUITE 6     |         |                |           |        |         |          |  |  |  |
| 611 – 618  | 729                 | 650     | 280            | -         | -      | 650     | 730      |  |  |  |
| 611 – 615  | 512                 | 300