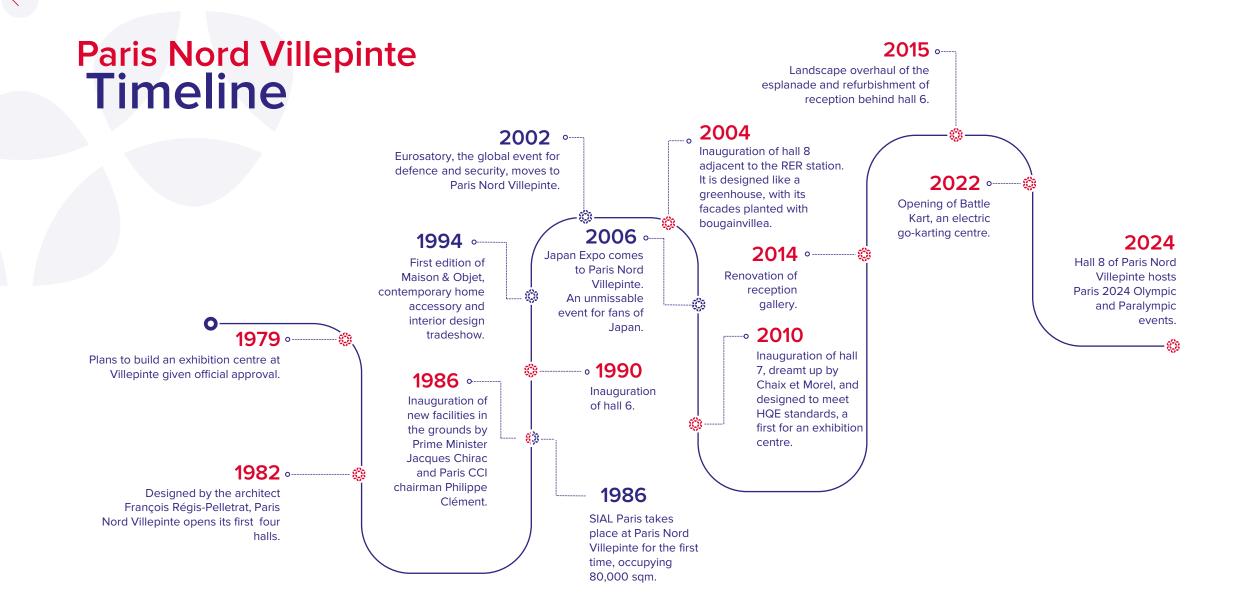

# An unavoidable venue

- Our key figures
- Paris Nord Villepinte timeline
- Leading references

- 8

9 halls interconnected on flat ground 40 meeting rooms