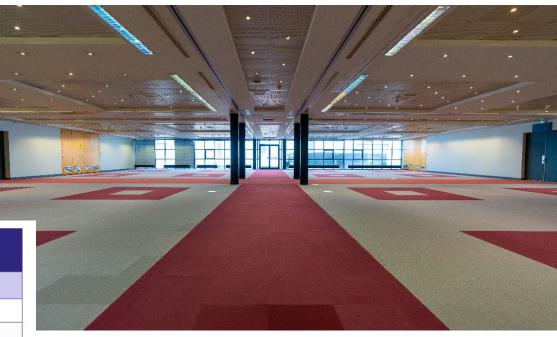

#### Added extras

- Step-free.
- Rooms on mezzanine floor (organiser offices, storerooms).
- Connects with hall 2 and reception gallery.
- Car park, warehouse doors.

 $\leftarrow$ 

PART 03 > HALLS IN DETAIL

— 13

Facts & figures

Total surface area: 16,389 sqm Ceiling height: 9 m

#### Added extras

- **\_\_\_** Step-free.
- Connects with hall 1, hall 3 and reception gallery.
- Rooms on mezzanine floor (organiser offices, storerooms).
- Car park, warehouse doors.

 $\leftarrow$ 

PART 03 > HALLS IN DETAIL