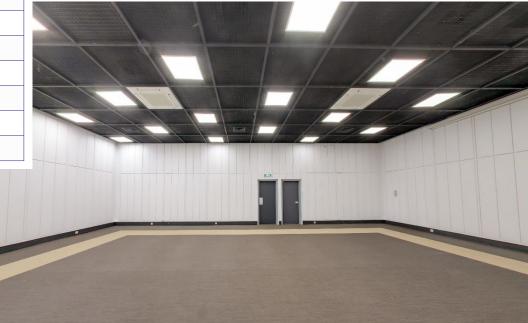

#### Facts & figures

Total surface area: 19,347 sqm Ceiling height: 9 m

#### Added extras

- Step-free.
- Connects with hall 2, hall 4 and reception gallery.
- Rooms on mezzanine floor (organiser offices, storerooms).
- Direct access to Jean Thèves auditorium (628 seats).
- Car park, warehouse doors.