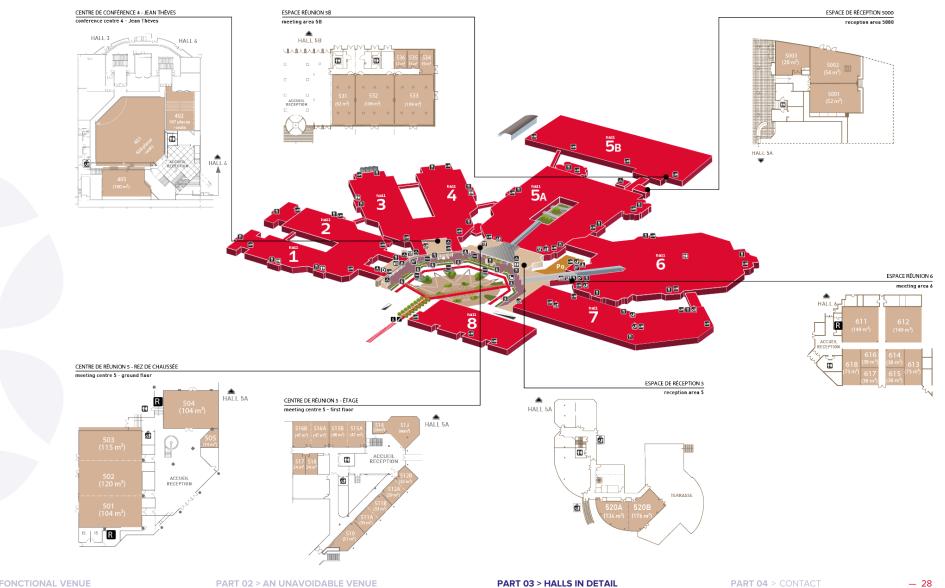

# Hallsin detail

| — Hall 1 | — Hall 4  | — Hall 6 |
|----------|-----------|----------|
| — Hall 2 | — Hall 5A | — Hall 7 |
| — Hall 3 | — Hall 5B | — Hall 8 |

#### Facts & figures

Total surface area: 16,455 sqm Ceiling height: 9 m

— 13

Facts & figures

Total surface area: 16,389 sqm Ceiling height: 9 m

#### Facts & figures

Total surface area: 19,347 sqm Ceiling height: 9 m

#### Facts & figures

Total surface area: 19,316 sqm Ceiling height: 9 to 15 m

### Halls **3-4** Conference centre

| ROOMS                             | SURFACE<br>AREA SQM     | THEATRE                 | CLASS-<br>ROOM | RECTANGLE | U FORM | CABARET | STANDING |  |
|-----------------------------------|-------------------------|-------------------------|----------------|-----------|--------|---------|----------|--|
| CONFERENCE CENTRE 4 / JEAN THEVES |                         |                         |                |           |        |         |          |  |
|                                   |                         | 628<br>(stage<br>56sqm) |                |           |        |         |          |  |
| 401<br>JEAN THÈVES<br>auditorium  | 708                     | 602<br>(stage<br>74sqm) |                |           |        |         |          |  |
|                                   | 573<br>(stage<br>92sqm) |                         |                |           |        |         |          |  |
| 405                               | 160                     | 150                     | 80             | 60        | 50     | 150     | 180      |  |

#### Facts & figures

Total surface area: 49,734 sqm Ceiling height: 9 m

# Hall 5<sup>B</sup>

Facts & figures

Total surface area: 26,611 sqm Ceiling height: 9 m

## Hall 5A Meeting centre

| ROOMS                           | SURFACE<br>AREA SQM | THEATRE | CLASS-<br>ROOM | RECTANGLE | U FORM | CABARET | STANDING |  |  |
|---------------------------------|---------------------|---------|----------------|-----------|--------|---------|----------|--|--|
| MEETING CENTRE 5 – GROUND FLOOR |                     |         |                |           |        |         |          |  |  |
| 501                             | 104                 | 80      | 50             | 40        | 40     | 80      | 100      |  |  |
| 502                             | 120                 | 100     | 60             | 50        | 40     | 100     | 120      |  |  |
| 503                             | 115                 | 100     | 60             | 50        | 40     | 100     | 120      |  |  |
| 501+502                         | 224                 | 200     | 120            | 70        | 50     | 200     | 220      |  |  |
| 502+503                         | 235                 | 220     | 130            | 70        | 50     | 220     | 240      |  |  |
| 501+502+503                     | 339                 | 320     | 170            | 90        | 70     | 320     | 350      |  |  |
| 504                             | 104                 | 80      | 50             | 40        | 30     | 80      | 110      |  |  |
| 505                             | 14                  | -       | -              | 6         | -      | 8       | 8        |  |  |

 $\leftarrow$ 

| ROOMS                                    | SURFACE<br>AREA SQM | THEATRE | CLASS-<br>ROOM | RECTANGLE | U-FORM | CABARET | STANDING |  |  |  |
|------------------------------------------|---------------------|---------|----------------|-----------|--------|---------|----------|--|--|--|
| MEETING CENTRE 5 – 1 <sup>ST</sup> FLOOR |                     |         |                |           |        |         |          |  |  |  |
| 510                                      | 51                  | 30      | 20             | 25        | 25     | 35      | 50       |  |  |  |
| 511A                                     | 33                  | 15      | 10             | 12        | 15     | 16      | 19       |  |  |  |
| 511B                                     | 33                  | 15      | 10             | 15        | 16     | 16      | 19       |  |  |  |
| 511AB                                    | 66                  | 35      | 20             | 32        | 30     | 48      | 65       |  |  |  |
| 512A                                     | 29                  | 10      | 10             | 12        | 15     | 16      | 19       |  |  |  |
| 512B                                     | 32                  | 10      | 10             | 12        | 12     | 16      | 19       |  |  |  |
| 512AB                                    | 61                  | 35      | 20             | 25        | 25     | 40      | 60       |  |  |  |
| 513                                      | 86                  | 40      | 20             | 20        | 25     | 70      | 90       |  |  |  |
| 514                                      | 20                  | -       | -              | 8         | 6      | 6       | 10       |  |  |  |
| 515A                                     | 47                  | 19      | 12             | 19        | 19     | 19      | 19       |  |  |  |
| 515B                                     | 48                  | 19      | 12             | 19        | 19     | 19      | 19       |  |  |  |
| 515AB                                    | 95                  | 80      | 40             | 40        | 30     | 80      | 100      |  |  |  |
| 516A                                     | 47                  | 19      | 12             | 19        | 19     | 19      | 19       |  |  |  |
| 516B                                     | 47                  | 19      | 12             | 19        | 19     | 19      | 19       |  |  |  |
| 516AB                                    | 94                  | 80      | 40             | 40        | 30     | 80      | 100      |  |  |  |
| 517                                      | 24                  | 10      | 8              | 12        | 10     | 8       | 15       |  |  |  |
| 518                                      | 24                  | 10      | 8              | 12        | 10     | 8       | 15       |  |  |  |

## Hall 5A Meeting/reception areas

| ROOMS            | SURFACE<br>AREA SQM | THEATRE | CLASS-<br>ROOM | RECTANGLE   | U FORM | CABARET | STANDING |  |  |
|------------------|---------------------|---------|----------------|-------------|--------|---------|----------|--|--|
| RECEPTION AREA 5 |                     |         |                |             |        |         |          |  |  |
| 520A             | 134                 | 100     | 45130          | 30          | 30     | 100     | 100      |  |  |
| 520B             | 176                 | 150     | 50             | 40          | 40     | 170     | 190      |  |  |
| 520AB            | 310                 | 250     | 100            | 80          | 60     | 300     | 320      |  |  |
|                  |                     |         | RECEPTIO       | N AREA 5000 |        |         |          |  |  |
| 5001             | 52                  | 19      | 19             | 19          | 19     | 19      | 19       |  |  |
| 5002             | 54                  | 30      | 15             | 15          | 20     | 30      | 50       |  |  |
| 5001+5002        | 106                 | 90      | 35             | 35          | 30     | 70      | 110      |  |  |
| 5003             | 28                  | 15      | 10             | 12          | 10     | 12      | 19       |  |  |

# Hall 5B reception area

| ROOMS             | SURFACE<br>AREA SQM | THEATRE | CLASS-<br>ROOM | RECTANGLE | U FORM | CABARET | STANDING |  |  |  |
|-------------------|---------------------|---------|----------------|-----------|--------|---------|----------|--|--|--|
|                   | AREA SQIM           |         |                | N AREA 5B |        |         |          |  |  |  |
| RECEPTION AREA 5B |                     |         |                |           |        |         |          |  |  |  |
| 531               | 62                  | 40      | 24             | 20        | 20     | 40      | 60       |  |  |  |
| 532               | 106                 | 80      | 40             | 40        | 30     | 80      | 100      |  |  |  |
| 533               | 109                 | 80      | 40             | 40        | 20     | 80      | 110      |  |  |  |
| 534               | 19                  | 6       | -              | 8         | -      | 4       | 5        |  |  |  |
| 535               | 13                  | 6       | -              | 6         | -      | 4       | 5        |  |  |  |
| 536               | 12                  | 6       | -              | 6         | -      | 4       | 5        |  |  |  |
| 531+532           | 168                 | 140     | 60             | 35        | 30     | 150     | 170      |  |  |  |
| 532+533           | 215                 | 190     | 100            | 40        | 35     | 280     | 215      |  |  |  |
| 531+532+533       | 277                 | 250     | 120            | 55        | 50     | 250     | 280      |  |  |  |
| 534+535           | 32                  | 10      | -              | 14        | -      | 10      | 15       |  |  |  |
| 535+536           | 25                  | 10      | -              | 12        | -      | 10      | 10       |  |  |  |
| 534+535+536       | 44                  | 10      | -              | 15        | -      | 30      | 40       |  |  |  |
| 531 à 536         | 376                 | 280     | 140            | 70        | 60     | 300     | 320      |  |  |  |

#### Facts & figures

Total surface area: 46,598 sqm Ceiling height: 9 m

### Hall 6 meeting suite

| ROOMS      | SURFACE<br>AREA SQM | THEATRE | CLASS-<br>ROOM | RECTANGLE | U-FORM | CABARET | STANDING |  |  |  |
|------------|---------------------|---------|----------------|-----------|--------|---------|----------|--|--|--|
|            | MEETING SUITE 6     |         |                |           |        |         |          |  |  |  |
| 611 – 618  | 729                 | 650     | 280            | -         | -      | 650     | 730      |  |  |  |
| 611 – 615  | 512                 | 300     | 140            | -         | 80     | 480     | 520      |  |  |  |
| 611 + 612  | 329                 | 300     | 140            | 100       | 80     | 300     | 340      |  |  |  |
| 614 – 618  | 259                 | 230     | 100            | 80        | 60     | 240     | 260      |  |  |  |
| 611 or 612 | 149                 | 130     | 50             | 50        | 35     | 130     | 155      |  |  |  |
| 613 or 618 | 73                  | 60      | 30             | 32        | 25     | 60      | 80       |  |  |  |
| 614 or 615 | 38                  | 20      | 10             | 16        | 12     | 16      | 40       |  |  |  |
| 616 or 617 | 38                  | 20      | 10             | 16        | 12     | 16      | 40       |  |  |  |

 $\leftarrow$ 

PART 02 > AN UNAVOIDABLE VENUE

PART 03 > HALLS IN DETAIL

Facts & figures

Total surface area: 34,065 sqm Ceiling height: 9 m

#### Facts & figures

Total surface area: 15,000 sqm Ceiling height: 9 to 12 m