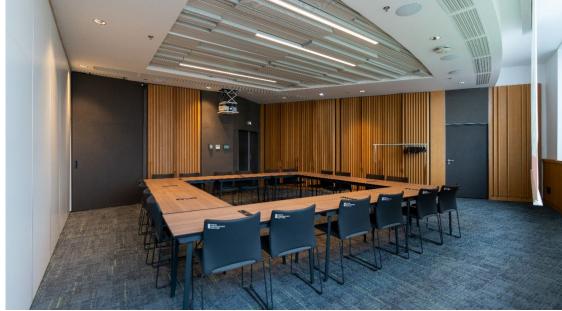

### 4 modular meeting rooms

| ROOM            | AREA    | THEATRE | CLASSROOM | U SHAPE | STANDING |
|-----------------|---------|---------|-----------|---------|----------|
| 611             | 42 sqm  | 20      | 10        | 8       | 12       |
| 612             | 64 sqm  | 44      | 26        | 14      | 10       |
| 613             | 76 sqm  | 45      | 24        | 14      | 20       |
| 614             | 77 sqm  | 53      | 26        | 16      | 20       |
| 611 + 612       | 106 sqm | 81      | 38        | 20      | 32       |
| 612 + 613       | 140 sqm | 82      | 48        | 24      | 34       |
| 611 + 612 + 613 | 182 sqm | 122     | 63        | 28      | 48       |