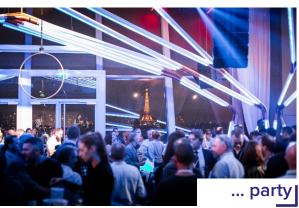

→ See the Palais des Congrès d'Issy brochure.

On the roof of Pavilion 7, Terminal 7 (or T7) is an 800 sqm event space, offering an unbeatable view of the Eifel Tower and all of Paris.

This venue can be used for all types of events: stage performance (400 pax), drinks receptions (1,200 pax), seated meal (300 pax) or a function with dancing.

T7 also offers electro evenings, with top quality lineups!

Located on the roof of Pavilion 6, this event space with capacity of up to 1,000 people leads onto one of the largest rooftop urban farms in Europe. Blessed with natural light thanks to its glass roof, La Serre provides a setting suitable for events held during the day or at night. Equipped with an innovative digital screen covered with a one-way mirror and eight HD screens of various sizes, an impression of depth showcases the beauty of vegetation and erases the borders between indoors and outdoors.