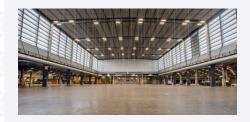

Pavilion 7

Pavilion 4

Meeting rooms

Designed by **Dominique Perrault**, the façade of pavilion 1 is covered by a vast silver and gold effect metallic fabric screen, which reflects daylight and nighttime lighting, thus making it permanently visible from outside the grounds.

Total surface area: 44,936 sqm Ceiling height: 25 m for the Nave (hall 1.2) and 9 m for the rest of the pavilion.

#### Added extras

- The central nave allows additional daylight into the hall.
- The largest hall in the grounds over a single floor.
- Access independent from the rest of the grounds (pedestrian and logistical).
- A covered passage to pavilion 2 across the Pont des Expositions.
- 6 food and drink outlets.
- A mezzanine with 7 large meeting rooms and 1 large restaurant.