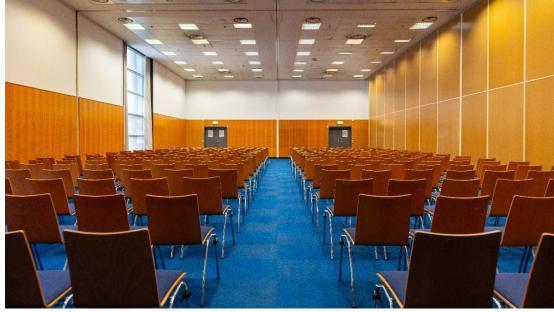

|         |         |           |         |          |  |
| 401+402+403+4<br>04  | 272 sqm | 280     | 182       | 72      | 220      |  |
| OCÉANIE              |         |         |           |         |          |  |
| 411                  | 110 sqm | 100     | 56        | 36      | 105      |  |
| 412                  | 44 sqm  | 36      | 24        | 18      | 38       |  |
| 413                  | 44 sqm  | 36      | 24        | 18      | 38       |  |
| 414                  | 43 sqm  | 30      | 18        | 18      | 37       |  |
| 411 + 412            | 154 sqm | 136     | 80        | 54      | 150      |  |
| 412 + 413            | 88 sqm  | 72      | 48        | 36      | 80       |  |
| 410<br>(411+412+413) | 198 sqm | 200     | 112       | 68      | 190      |  |











Facts & figures

Total surface area: 18,257 sqm Average ceiling height: 9.90 m







#### Added extras

- Ideally located at main grounds entrance.
- Bathed in natural light.
- Very few pillars.
- Soundproofed wall between halls 5.2 and 5.3.





### Pavilion 5 4 modular meeting rooms

| ROOM           | AREA    | THEATRE | CLASSROOM | U SHAPE | STANDING |  |
|----------------|---------|---------|-----------|---------|----------|--|
| ASIE           |         |         |           |         |          |  |
| 521            | 80 sqm  | 60      | 40        | 30      | 70       |  |
| 522            | 80 sqm  | 60      | 40        | 30      | 70       |  |
| Asie (520)     | 160 sqm | 140     | 80        | 60      | 140      |  |
| AMÉRIQUE       |         |         |           |