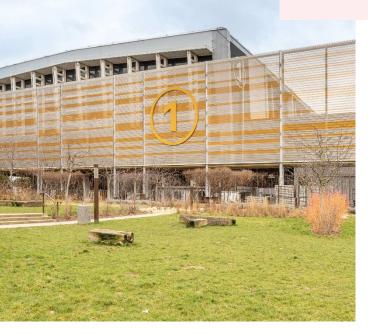

Pavilion 7

Pavilion 4

Meeting rooms

Designed by **Dominique Perrault**, the façade of pavilion 1 is covered by a vast silver and gold effect metallic fabric screen, which reflects daylight and nighttime lighting, thus making it permanently visible from outside the grounds.

Total surface area: 44,936 sqm Ceiling height: 25 m for the Nave (hall 1.2) and 9 m for the rest of the pavilion.