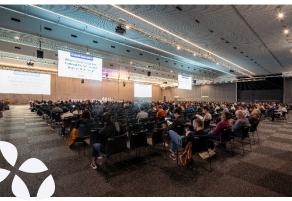

### A unique venue with the highest European standards

- Our key figures
- Paris Expo Porte de Versailles in a few dates
- Leading references

### Our key figures

200 events per year

More than

**7,5M** 

visitors **per year** 

**212,545** sqm

of indoor exhibition surface area divided between **7** pavilions

A convention centre of

70,163 sqm

And a plenary hall with

**5,200** seats

72,000 sqm

**green** space

17,000 sqm

planted rooftop