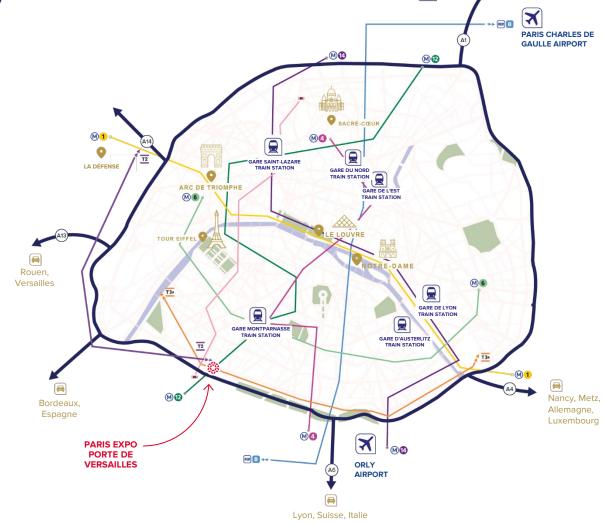

# Prime location with excellent connectivity

and an optimal carbon impact

- Close to everything: an extensive exhibition venue located in Paris city centre.
- A venue connected to all the main European railway stations.
- An easy-to-reach venue, served by a metro line, two tram lines, two bus lines, a taxi rank, 4 bike share stations, and with three car parks.

LE BOURGET

AIRPORT

Lille, Bruxelles, Allemagne,

Grande-Bretagne

#### All of Paris 30 minutes away!

- Iconic monuments (Eiffel Tower, Arc de Triomphe, Notre Dame, Sacré Cœur, etc.).
- International museums (Louvre, Orsay, Pompidou, Quai Branly, etc.).
- Trendy districts (Triangle d'or, Saint Germain des Prés, Opera, Marais, ...).
- Gourmet restaurants.
- Bars and nightclubs for memorable nights out in Paris.