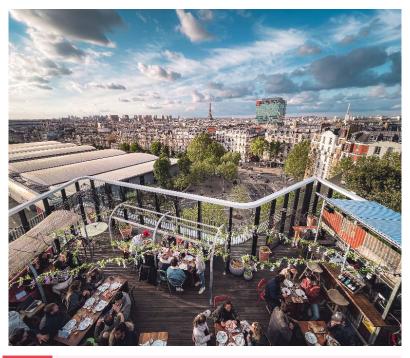

### Food service options

- The exhibition centre offers its visitors a wide range of food and drink outlets: 40 bars and restaurants in the pavilions, a fast food chain and a French bakery.
- Also discover the rooftop restaurants of our partners: French Kiss (Eklo hotel), Petzouille La Grange (Novotel), Mama (Mama Shelter) and Le Perchoir (pavilion 6 rooftop).

T7 also offers electro evenings, with top quality lineups!

Located on the roof of Pavilion 6, this event space with capacity of up to 1,000 people leads onto one of the largest rooftop urban farms in Europe. Blessed with natural light thanks to its glass roof, La Serre provides a setting suitable for events held during the day or at night. Equipped with an innovative digital screen covered with a one-way mirror and eight HD screens of various sizes, an impression of depth showcases the beauty of vegetation and erases the borders between indoors and outdoors.