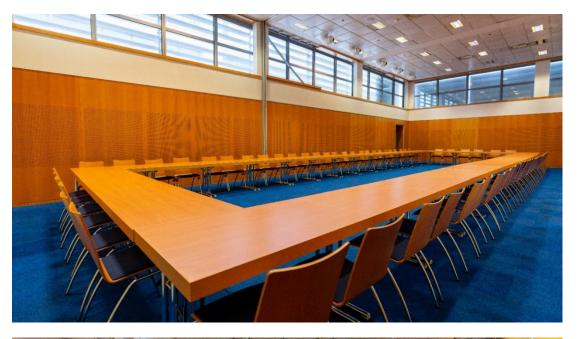

|         |         |           |         |          |  |
| 401+402+403+4<br>04  | 272 sqm | 280     | 182       | 72      | 220      |  |
| OCÉANIE              |         |         |           |         |          |  |
| 411                  | 110 sqm | 100     | 56        | 36      | 105      |  |
| 412                  | 44 sqm  | 36      | 24        | 18      | 38       |  |
| 413                  | 44 sqm  | 36      | 24        | 18      | 38       |  |
| 414                  | 43 sqm  | 30      | 18        | 18      | 37       |  |
| 411 + 412            | 154 sqm | 136     | 80        | 54      | 150      |  |
| 412 + 413            | 88 sqm  | 72      | 48        | 36      | 80       |  |
| 410<br>(411+412+413) | 198 sqm | 200     | 112       | 68      | 190      |  |











Facts & figures

Total surface area: 18,257 sqm Average ceiling height: 9.90 m







#### Added extras

- Ideally located at main grounds entrance.
- Bathed in natural light.
- Very few pillars.
- Soundproofed wall between halls 5.2 and 5.3.





### Pavilion 5 4 modular meeting rooms

| ROOM           | AREA    | THEATRE | CLASSROOM | U SHAPE | STANDING |  |
|----------------|---------|---------|-----------|---------|----------|--|
| ASIE           |         |         |           |         |          |  |
| 521            | 80 sqm  | 60      | 40        | 30      | 70       |  |
| 522            | 80 sqm  | 60      | 40        | 30      | 70       |  |
| Asie (520)     | 160 sqm | 140     | 80        | 60      | 140      |  |
| AMÉRIQUE       |         |         |           |