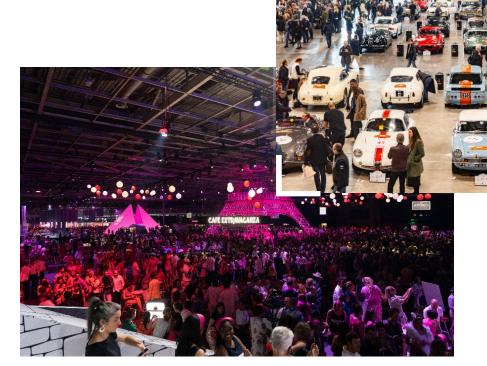

#### **BtoC** events

Paris Motor Show, Foire de Paris, Paris International Agricultural Show, Paris Games Week, Festival du 11.11, long-duration exhibitions, Paris 2024 Olympic and. Paralympic Games etc.