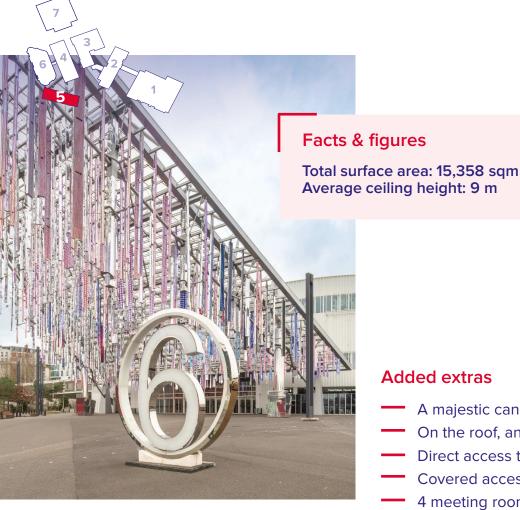

#### Added extras

A majestic canopy by Jean Nouvel, made up of mirrors and hanging LEDs.

PART 02 > A UNIQUE VENUE WITH THE HIGHEST EUROPEAN STANDARDS

- On the roof, an urban farm, a bar/restaurant, and a special event venue (La Serre).
- Direct access to avenue de la Porte de la Plaine using a footbridge, immediately adjacent to Novotel and Mama Shelter.
- Covered access to pavilion 4.
- 4 meeting rooms.
- A 1,500-space car park underneath the pavilion.