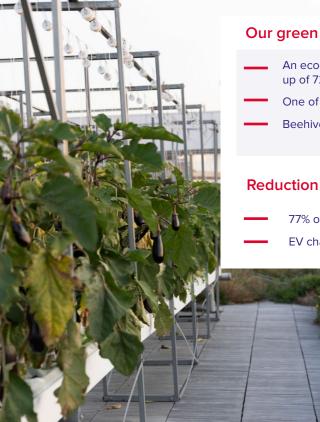

#### Our green spaces

- An eco-garden, signatory to the Paris Climate Action charter, made up of 72,000 sqm of planted areas (on completion in 2028).
- One of the largest urban farms in Europe (pavilion 6 roof).
- Beehives, nesting boxes, bat shelters and insect hotels.

#### Reduction in energy consumption and carbon emissions

- 77% of indoor lighting with LEDs.
- EV charging points in car parks.