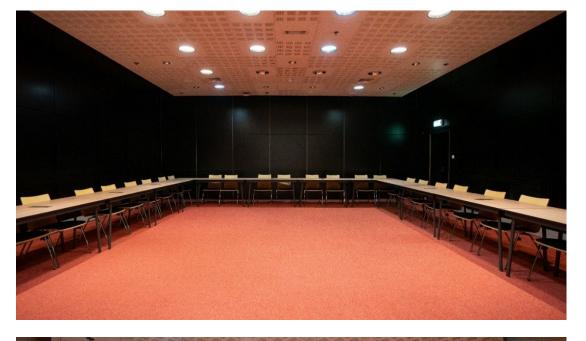

.3.





### Pavilion 5 4 modular meeting rooms

| ROOM           | AREA    | THEATRE | CLASSROOM | U SHAPE | STANDING |  |
|----------------|---------|---------|-----------|---------|----------|--|
| ASIE           |         |         |           |         |          |  |
| 521            | 80 sqm  | 60      | 40        | 30      | 70       |  |
| 522            | 80 sqm  | 60      | 40        | 30      | 70       |  |
| Asie (520)     | 160 sqm | 140     | 80        | 60      | 140      |  |
| AMÉRIQUE       |         |         |           |         |          |  |
| 511            | 80 sqm  | 60      | 40        | 30      | 70       |  |
| 512            | 80 sqm  | 60      | 40        | 30      | 70       |  |
| Amérique (510) | 160 sqm | 140     | 80        | 60      | 140      |  |















#### Added extras

A majestic canopy by Jean Nouvel, made up of mirrors and hanging LEDs.

PART 02 > A UNIQUE VENUE WITH THE HIGHEST EUROPEAN STANDARDS

- On the roof, an urban farm, a bar/restaurant, and a special event venue (La Serre).
- Direct access to avenue de la Porte de la Plaine using a footbridge, immediately adjacent to Novotel and Mama Shelter.
- Covered access to pavilion 4.
- 4 meeting rooms.
- A 1,500-space car park underneath the pavilion.





### 4 modular meeting rooms

| ROOM            | AREA    | THEATRE | CLASSROOM | U SHAPE | STANDING |
|-----------------|---------|---------|-----------|---------|----------|
| 611             | 42 sqm  | 20      | 10        | 8       | 12       |
| 612             | 64 sqm  | 44      | 26        | 14      | 10       |