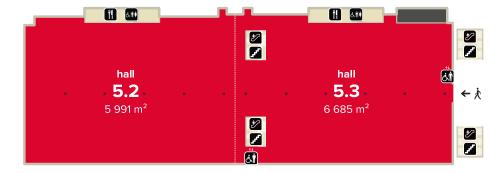

Facts & figures

Total surface area: 18,257 sqm Average ceiling height: 9.90 m

#### Added extras

- Ideally located at main grounds entrance.
- Bathed in natural light.
- Very few pillars.
- Soundproofed wall between halls 5.2 and 5.3.

### Pavilion 5 4 modular meeting rooms

| ROOM           | AREA    | THEATRE | CLASSROOM | U SHAPE | STANDING |  |
|----------------|---------|---------|-----------|---------|----------|--|
| ASIE           |         |         |           |         |          |  |
| 521            | 80 sqm  | 60      | 40        | 30      | 70       |  |
| 522            | 80 sqm  | 60      | 40        | 30      | 70       |  |
| Asie (520)     | 160 sqm | 140     | 80        | 60      | 140      |  |
| AMÉRIQUE       |         |         |           |         |          |  |
| 511            | 80 sqm  | 60      | 40        | 30      | 70       |  |
| 512            | 80 sqm  | 60      | 40        | 30      | 70       |  |
| Amérique (510) | 160 sqm | 140     | 80        | 60      | 140      |  |