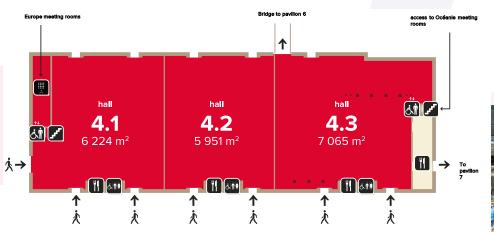

#### Added extras

- No pillars.
- Spread over a single floor.
- 10 m ceiling height over 12,000 sqm.
- Entrance through front or from side, off the central avenue.
- 2 blocks of 4 modular meeting rooms.

### 8 modular meeting rooms

| ROOM                 | AREA    | THEATRE | CLASSROOM | U SHAPE | STANDING |  |
|----------------------|---------|---------|-----------|---------|----------|--|
| EUROPE               |         |         |           |         |          |  |
| 401-402-403-<br>404  | 68 sqm  | 72      | 36        | 26      | 50       |  |
| 401 + 402            | 136 sqm | 144 70  |           | 36      | 100      |  |
| 403 + 404            |         |         | 70        |         |          |  |
| 402 + 404            |         |         |           |         |          |  |
| 401 + 403            |         |         |           |         |          |  |
| 401+402+403+4<br>04  | 272 sqm | 280     | 182       | 72      | 220      |  |
| OCÉANIE              |         |         |           |         |          |  |
| 411                  | 110 sqm | 100     | 56        | 36      | 105      |  |
| 412                  | 44 sqm  | 36      | 24        | 18      | 38       |  |
| 413                  | 44 sqm  | 36      | 24        | 18      | 38       |  |
| 414                  | 43 sqm  | 30      | 18        | 18      | 37       |  |
| 411 + 412            | 154 sqm | 136     | 80        | 54      | 150      |  |
| 412 + 413            | 88 sqm  | 72      | 48        | 36      | 80       |  |
| 410<br>(411+412+413) | 198 sqm | 200     | 112       | 68      | 190      |  |