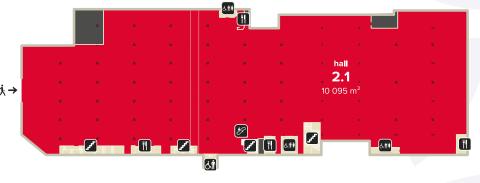

### Facts & figures

Total surface area: 20,725 sqm Highest ceiling: 7.80 m (hall 2.2)

# 2.3 1476 m<sup>2</sup> 2.2