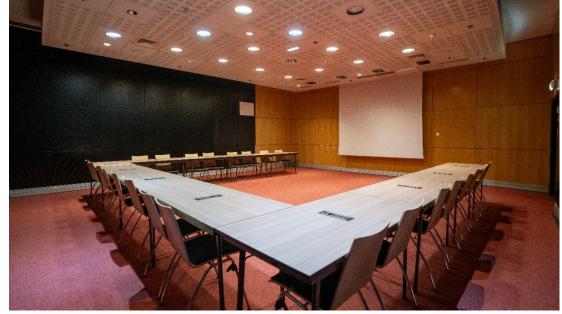

.





### Pavilion 5 4 modular meeting rooms

| ROOM           | AREA    | THEATRE | CLASSROOM | U SHAPE | STANDING |  |
|----------------|---------|---------|-----------|---------|----------|--|
| ASIE           |         |         |           |         |          |  |
| 521            | 80 sqm  | 60      | 40        | 30      | 70       |  |
| 522            | 80 sqm  | 60      | 40        | 30      | 70       |  |
| Asie (520)     | 160 sqm | 140     | 80        | 60      | 140      |  |
| AMÉRIQUE       |         |         |           |         |          |  |
| 511            | 80 sqm  | 60      | 40        | 30      | 70       |  |
| 512            | 80 sqm  | 60      | 40        | 30      | 70       |  |
| Amérique (510) | 160 sqm | 140     | 80        | 60      | 140      |  |















#### Added extras

A majestic canopy by Jean Nouvel, made up of mirrors and hanging LEDs.

PART 02 > A UNIQUE VENUE WITH THE HIGHEST EUROPEAN STANDARDS

- On the roof, an urban farm, a bar/restaurant, and a special event venue (La Serre).
- Direct access to avenue de la Porte de la Plaine using a footbridge, immediately adjacent to Novotel and Mama Shelter.
- Covered access to pavilion 4.
- 4 meeting rooms.
- A 1,500-space car park underneath the pavilion.





### 4 modular meeting rooms

| ROOM            | AREA    | THEATRE | CLASSROOM | U SHAPE | STANDING |
|-----------------|---------|---------|-----------|---------|----------|
| 611             | 42 sqm  | 20      | 10        | 8       | 12       |
| 612             | 64 sqm  | 44      | 26        | 14      | 10       |
|