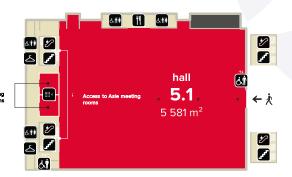

Facts & figures

Total surface area: 18,257 sqm Average ceiling height: 9.90 m

#### Added extras

- Ideally located at main grounds entrance.
- Bathed in natural light.
- Very few pillars.
- Soundproofed wall between halls 5.2 and 5.3.

### Pavilion 5 4 modular meeting rooms

| ROOM           | AREA    | THEATRE | CLASSROOM | U SHAPE | STANDING |  |
|----------------|---------|---------|-----------|---------|----------|--|
| ASIE           |         |         |           |         |          |  |
| 521            | 80 sqm  | 60      | 40        | 30      | 70       |  |
| 522            | 80 sqm  | 60      | 40        | 30      | 70       |  |
| Asie (520)     | 160 sqm | 140     | 80        | 60      | 140      |  |
| AMÉRIQUE       |         |         |           |         |          |  |
| 511            | 80 sqm  | 60      | 40        | 30      | 70       |  |
| 512            | 80 sqm  | 60      | 40        | 30      | 70       |  |
| Amérique (510) | 160 sqm | 140     | 80        | 60      | 140      |  |