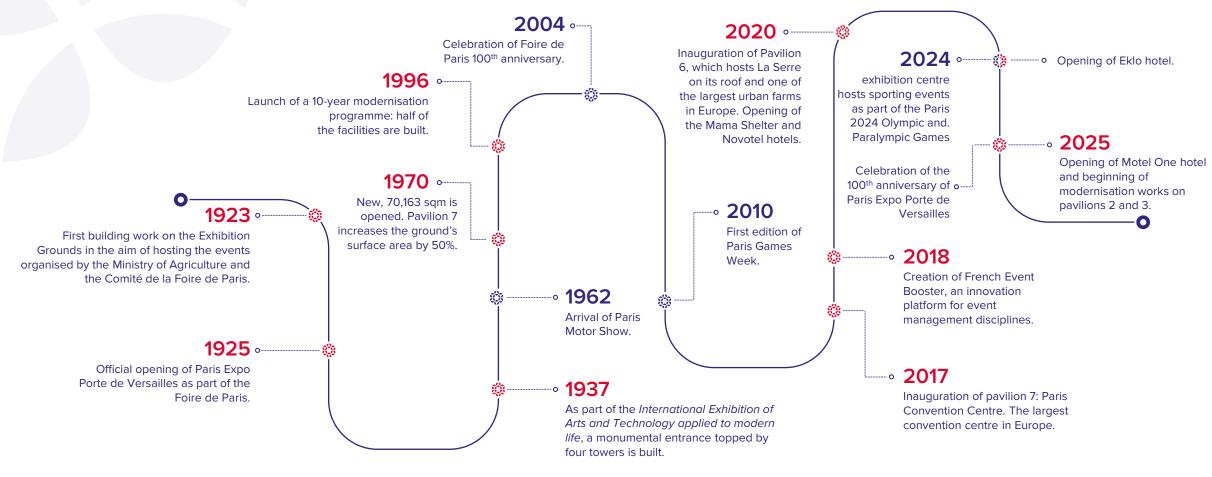

uitable for events held during the day or at night. Equipped with an innovative digital screen covered with a one-way mirror and eight HD screens of various sizes, an impression of depth showcases the beauty of vegetation and erases the borders between indoors and outdoors.





02



### A unique venue with the highest European standards

- Our key figures
- Paris Expo Porte de Versailles in a few dates
- Leading references



### Our key figures



200 events per year

More than

**7,5M** 

visitors **per year** 

**212,545** sqm

of indoor exhibition surface area divided between **7** pavilions

A convention centre of

70,163 sqm

And a plenary hall with

**5,200** seats

72,000 sqm

**green** space

17,000 sqm

planted rooftop





# Paris Expo Porte de Versailles a century of events







## Leading references



#### **BtoC** events

Paris Motor Show, Foire de Paris, Paris International Agricultural Show, Paris Games Week, Festival du 11.11, long-duration exhibitions, Paris 2024 Olympic and. Paralympic Games etc.

#### **BtoB** events

Viva Technology, EquipHotel, Equip Auto, Franchise Expo Paris, Fashion tradeshows (Who's Next, Unique by Mode City, Interfilière, Bijorhca, Salon International de la Lingerie Texworld), Salon des Maires, International conventions: IAC, FENS, EAU, ESMO, ESC, EASL and ERS at Paris Convention Centre, etc.

### **Corporate events**

Annual Salesforce convention, Vmware Worldwide Kick off, Google Cloud Summit, Courrèges fashion show, Summer Party by L'Oréal Group, 100th anniversary of TotalEnergies, Huawei product launch, Ferrari reveal, et