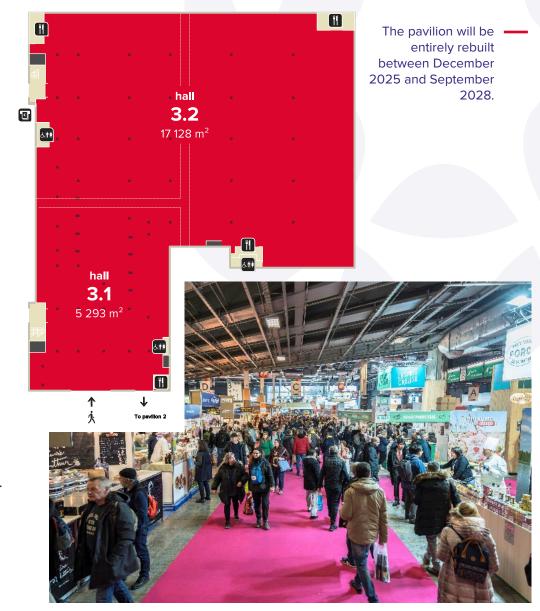

The pavilion will be entirely rebuilt between December 2025 and September 2028.

### Facts & figures

Total surface area: 20,725 sqm Highest ceiling: 7.80 m (hall 2.2)

# 2.3 1476 m<sup>2</sup> 2.2