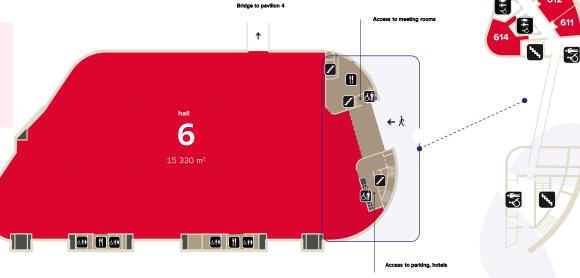

#### Added extras

A majestic canopy by Jean Nouvel, made up of mirrors and hanging LEDs.

PART 02 > A UNIQUE VENUE WITH THE HIGHEST EUROPEAN STANDARDS

- On the roof, an urban farm, a bar/restaurant, and a special event venue (La Serre).
- Direct access to avenue de la Porte de la Plaine using a footbridge, immediately adjacent to Novotel and Mama Shelter.
- Covered access to pavilion 4.
- 4 meeting rooms.
- A 1,500-space car park underneath the pavilion.

### 4 modular meeting rooms

| ROOM            | AREA    | THEATRE | CLASSROOM | U SHAPE | STANDING |
|-----------------|---------|---------|-----------|---------|----------|
| 611             | 42 sqm  | 20      | 10        | 8       | 12       |
| 612             | 64 sqm  | 44      | 26        | 14      | 10       |
| 613             | 76 sqm  | 45      | 24        | 14      | 20       |
| 614             | 77 sqm  | 53      | 26        | 16      | 20       |
| 611 + 612       | 106 sqm | 81      | 38        | 20      | 32       |
| 612 + 613       | 140 sqm | 82      | 48        | 24      | 34       |
| 611 + 612 + 613 | 182 sqm | 122     | 63        | 28      | 48       |