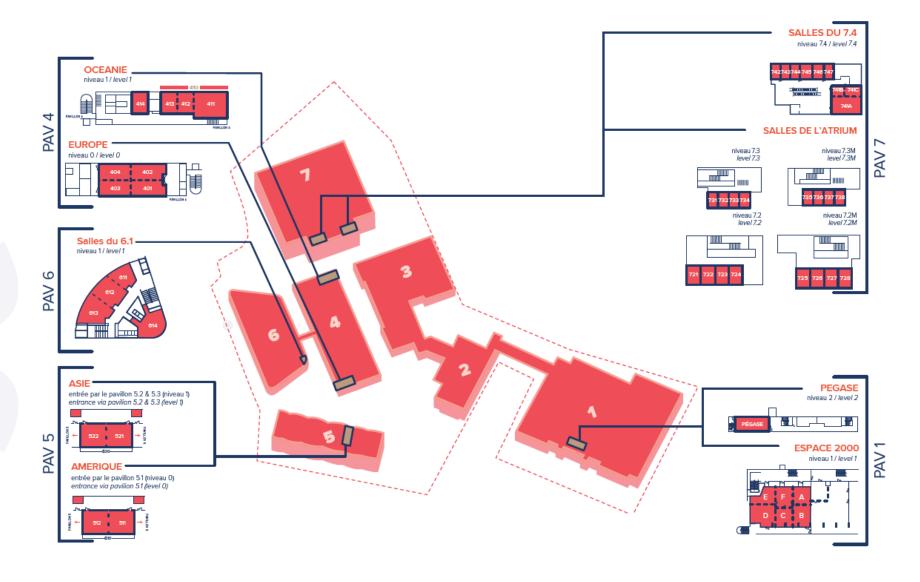

03

Pavilions in detail

PART 01 > MORE THAN A VENUE, A DESTINATION

Pavilion 1

Pavilion 5

Pavilion 2

Pavilion 6

Pavilion 3

Pavilion 7

Pavilion 4

Meeting rooms

Designed by **Dominique Perrault**, the façade of pavilion 1 is covered by a vast silver and gold effect metallic fabric screen, which reflects daylight and nighttime lighting, thus making it permanently visible from outside the grounds.

Total surface area: 44,936 sqm Ceiling height: 25 m for the Nave (hall 1.2) and 9 m for the rest of the pavilion.

#### Added extras

- The central nave allows additional daylight into the hall.
- The largest hall in the grounds over a single floor.
- Access independent from the rest of the grounds (pedestrian and logistical).
- A covered passage to pavilion 2 across the Pont des Expositions.
- 6 food and drink outlets.
- A mezzanine with 7 large meeting rooms and 1 large restaurant.

### Added extras

- Perfectly visible from grounds entrance.
- Strategic position along the central avenue.
- Covered access to pavilion 2.

 $\leftarrow$ 

Pavilion 4

**Pavilion specificities:** with its contemporary architecture, pavilion 4 is adorned with a cut-out canopy. Its glazed front wall brings natural light to the interior.

### Facts & figures

PART 01 > MORE THAN A VENUE, A DESTINATION

Total surface area: 19,240 sqm Average ceiling height: 10.50 m

Facts & figures

Total surface area: 18,257 sqm Average ceiling height: 9.90 m

### Facts & figures

Total surface area: 70,163 sqm on 3 floors Maximum ceiling heights:

Floor 7.1: 8.25 m Floor 7.2: 6.30 m

Floor 7.3: under glass roof: 8 m, under ceiling: 7 m

#### Added extras

- A bright atrium connecting 4 floors and offering a view of Paris and the Eiffel Tower.
- One fully modular 26,600 sqm floor which can accommodate exhibitions or conferences (up to 36 rooms including a plenary 5,200 seat hall).
- 25 meeting rooms with daylight.
- Top floor with meeting rooms, a special event venue (Terminal 7) and a planted roof patio.
- Adjacent car park (P7).