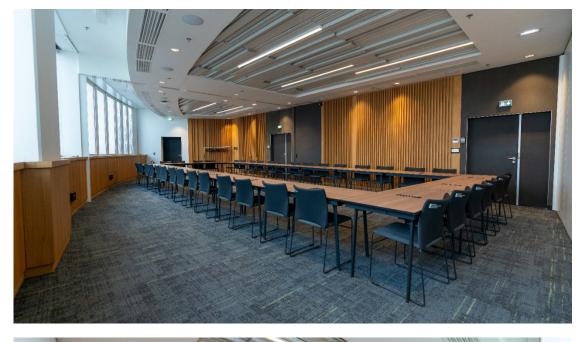

### 4 modular meeting rooms

| ROOM            | AREA    | THEATRE | CLASSROOM | U SHAPE | STANDING |
|-----------------|---------|---------|-----------|---------|----------|
| 611             | 42 sqm  | 20      | 10        | 8       | 12       |
| 612             | 64 sqm  | 44      | 26        | 14      | 10       |
| 613             | 76 sqm  | 45      | 24        | 14      | 20       |
| 614             | 77 sqm  | 53      | 26        | 16      | 20       |
| 611 + 612       | 106 sqm | 81      | 38        | 20      | 32       |
| 612 + 613       | 140 sqm | 82      | 48        | 24      | 34       |
| 611 + 612 + 613 | 182 sqm | 122     | 63        | 28      | 48       |