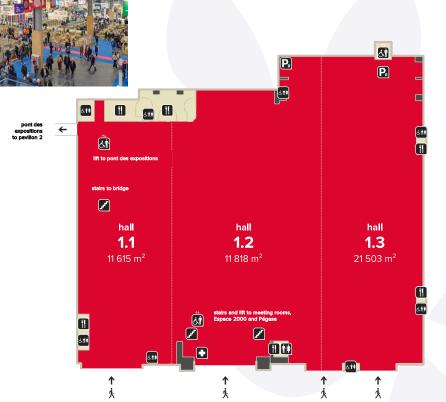

Total surface area: 44,936 sqm Ceiling height: 25 m for the Nave (hall 1.2) and 9 m for the rest of the pavilion.

#### Added extras

- The central nave allows additional daylight into the hall.
- The largest hall in the grounds over a single floor.
- Access independent from the rest of the grounds (pedestrian and logistical).
- A covered passage to pavilion 2 across the Pont des Expositions.
- 6 food and drink outlets.
- A mezzanine with 7 large meeting rooms and 1 large restaurant.

### 7 modular meeting rooms

| ROOM                  | AREA    | THEATRE | CLASSROOM | U SHAPE | STANDING |  |
|-----------------------|---------|---------|-----------|---------|----------|--|
| ESPACE 2 000          |         |         |           |         |          |  |
| А                     | 67 sqm  | 56      | 24        | 20      | 50       |  |
| В                     | 83 sqm  | 67      | 32        | 24      | 60       |  |
| С                     | 75 sqm  | 66      | 24        | 22      | 50       |  |
| D                     | 121 sqm | 96      | 48        | 32      | 90       |  |
| Е                     | 71 sqm  | 38      | 24        | 26      | 40       |  |
| F                     | 80 sqm  | 60      | 32        | 24      | 60       |  |
| A + B                 | 150 sqm | 183     | 72        | 44      | 110      |  |
| C + F                 | 153 sqm | 183     | 72        | 44      | 110      |  |
| D + E                 | 192 sqm | 195     | 96        | 40      | 130      |  |
| A + F + E             | 218 sqm | 240     | 94        | 50      | 180      |  |
| B + C + D             | 277 sqm | 297     | 112       | 70      | 200      |  |
| A + B + C + F         | 303 sqm | 437     | 144       | 50      | 220      |  |
| C + D + E + F         | 345 sqm | 467     | 91        | 58      | 240      |  |
| A + B + C + D + E + F | 495 sqm | 602     | 280       | 82      | 500      |  |
| PÉGASE                |         |         |           |         |          |  |
| Pégase                | 65 sqm  | 70      | 36        | 30      | 45       |  |