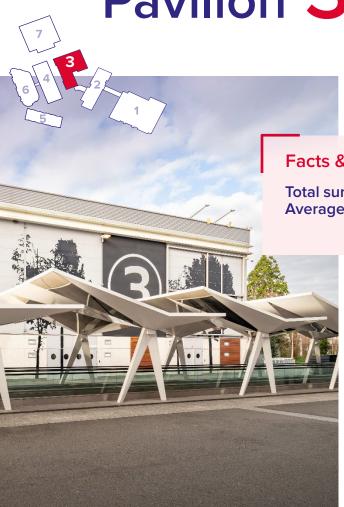

03

Pavilions in detail

PART 01 > MORE THAN A VENUE, A DESTINATION

Pavilion 1

Pavilion 5

Pavilion 2

Pavilion 6

Pavilion 3

Pavilion 7

Pavilion 4

Meeting rooms

Designed by **Dominique Perrault**, the façade of pavilion 1 is covered by a vast silver and gold effect metallic fabric screen, which reflects daylight and nighttime lighting, thus making it permanently visible from outside the grounds.