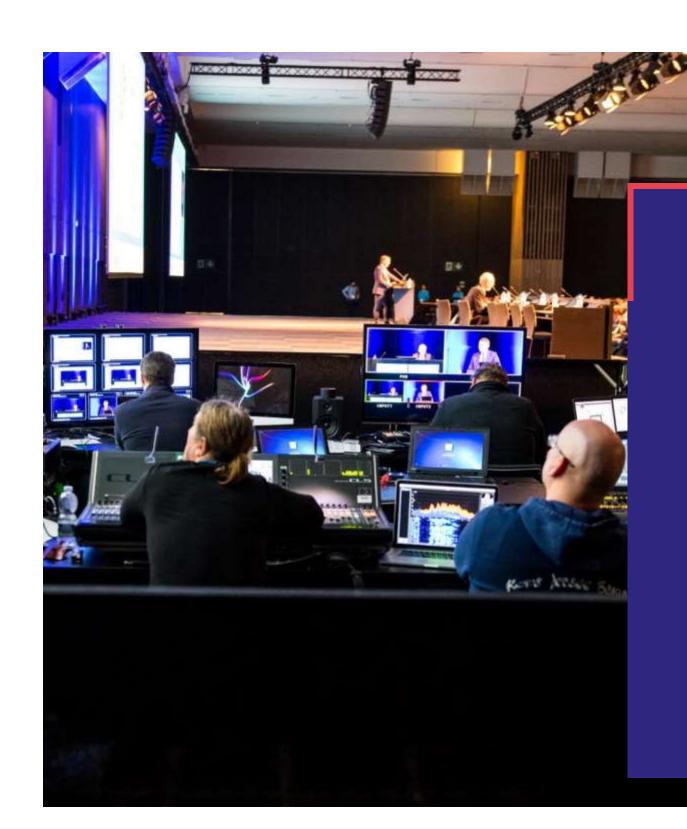

# Cutting-edge equipment and connectivity

THE START OF SOMETHING BIG

Paris Convention Centre's infrastructure and equipment meet the highest international standards.

At the entrance to Hall 7.3, a **vast screen** can display customised messages, creating a space where **technology is used to welcome** and direct attendees.

Every conference room is **fully furnished with smart and adaptive** speakers that offer high-quality sound and create an ideal acoustic environment for visitors.

The Atrium conference rooms and those on level

7.4 are fitted with connected furniture and the latest audiovisual equipment.