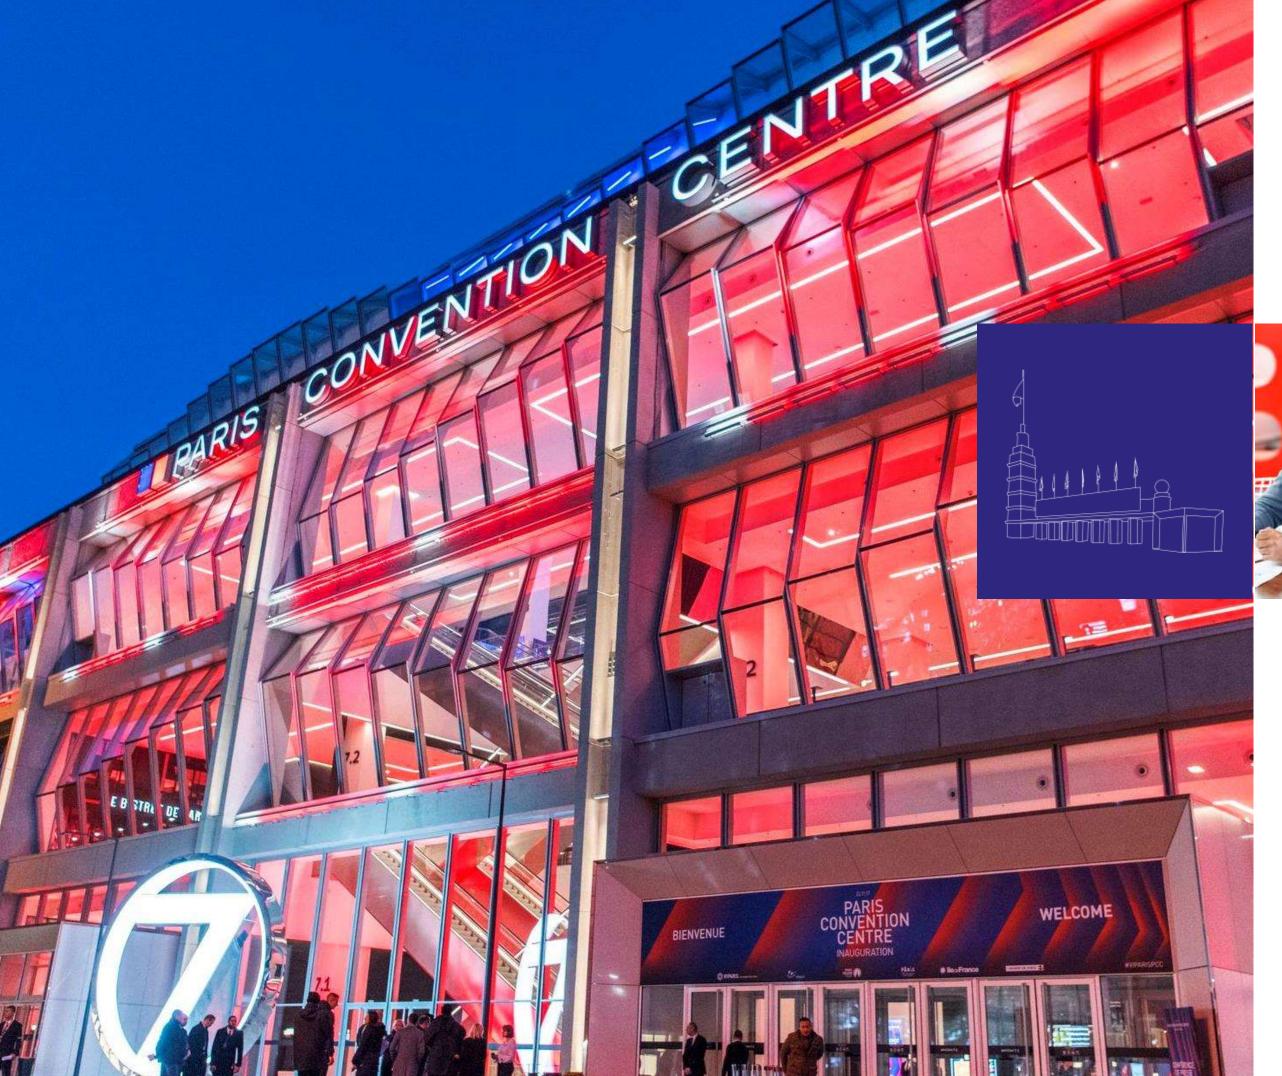

The place where extraordinary events happen

# WELCOME TO A SPACE WHERE THE ONLY LIMIT IS YOUR IMAGINATION

Paris Convention Centre can accommodate the very largest national and international events. The Centre is fully modular and its many amenities – including exhibition halls, meeting and conference rooms, permanent and mobile food stands, an event space, green roof and vast car park – means that it can be adapted to every imaginable situation.