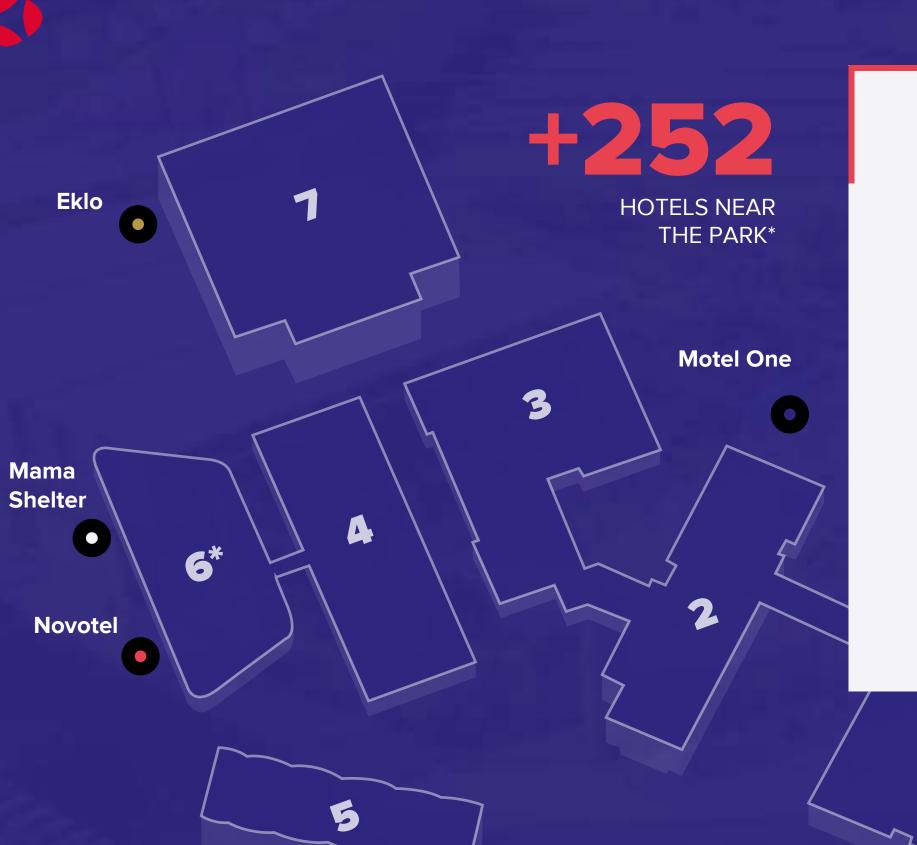

# **Exclusive on-site accommodations**

**VIPARIS** 

To welcome your attendees and visitors to Paris Expo Porte de Versailles under the best possible conditions, an extensive and varied range of accomodation — including more than 20 three and four-star hotels — are located near the complex. Starting in 2019, two unique concept hotels will offer accommodation directly on site: a 205-room Mama Shelter and a 245-room Novotel and 304-room Eklo hotel and soon also a Motel One (design and economical hotel, opening planned for 2025).

See our website for a complete list of hotels in the vicinity of Paris Expo Porte de Versailles:

www.viparis.b-network.com/Index.aspx

\*Availability of more than 17 000 rooms within a radius of 3 km

 $5 \bigstar 4$  Hotels, 260 rooms