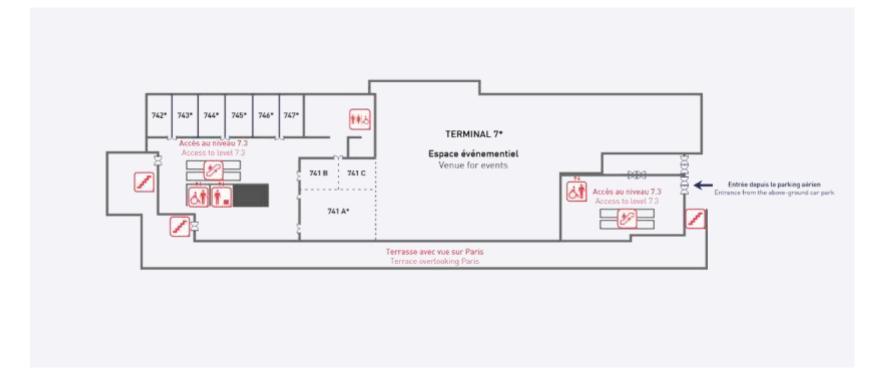

# Unparalleled capacity and flexibility

70,163 m<sup>2</sup>

- 16,086 m<sup>2</sup>
- 27,467 m<sup>2</sup> 12,212 m<sup>2</sup> 15,255 m<sup>2</sup>
- 26,610 m<sup>2</sup>

7.3 1: 8,681 m<sup>2</sup> 7.3 2:7,080 m<sup>2</sup> 7.3 3: 8,675 m<sup>2</sup>

## • Level 7.1

## • Level 7.2

## Level 7.3

## **O** Level 7.4