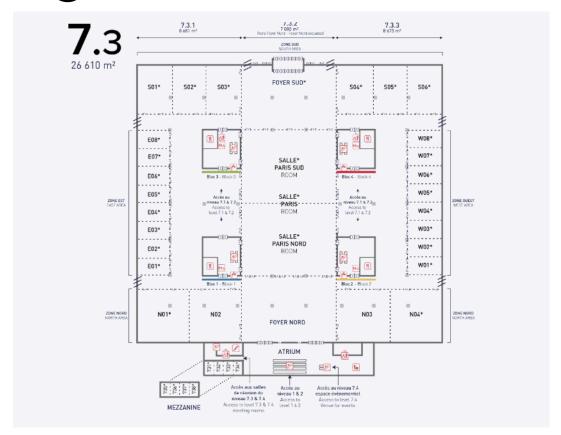

# Unparalleled capacity and flexibility

70,163 m<sup>2</sup>

- 16,086 m<sup>2</sup>
- 27,467 m<sup>2</sup> 12,212 m<sup>2</sup> 15,255 m<sup>2</sup>
- 26,610 m<sup>2</sup>

7.3 1: 8,681 m<sup>2</sup> 7.3 2:7,080 m<sup>2</sup> 7.3 3: 8,675 m<sup>2</sup>

## Level 7.3