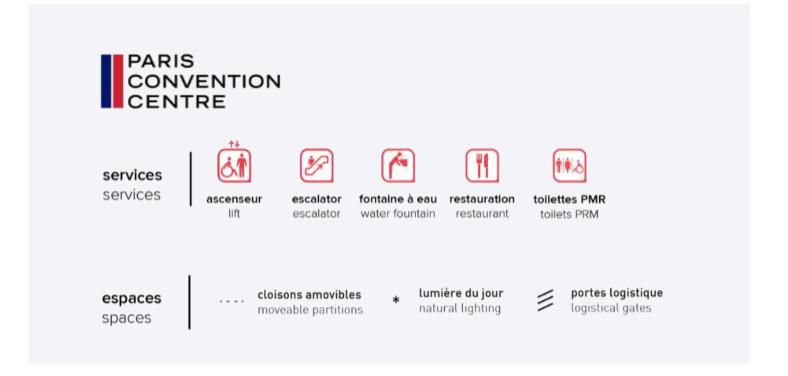

#### FOCUS

The pavilion's various levels interconnect and can easily **simultaneously host** a conference and an exhibition.

A fully modular space, the Paris
Convention Centre is a place
where anything is possible.
Thanks to the Centre's cuttingedge soundproof partitions, every
space can **be kept completely**separate from adjoining areas.

# Cutting-edge equipment and connectivity

THE START OF SOMETHING BIG

Paris Convention Centre's infrastructure and equipment meet the highest international standards.

At the entrance to Hall 7.3, a **vast screen** can display customised messages, creating a space where **technology is used to welcome** and direct attendees.

Every conference room is **fully furnished with smart and adaptive** speakers that offer high-quality sound and create an ideal acoustic environment for visitors.

The Atrium conference rooms and those on level