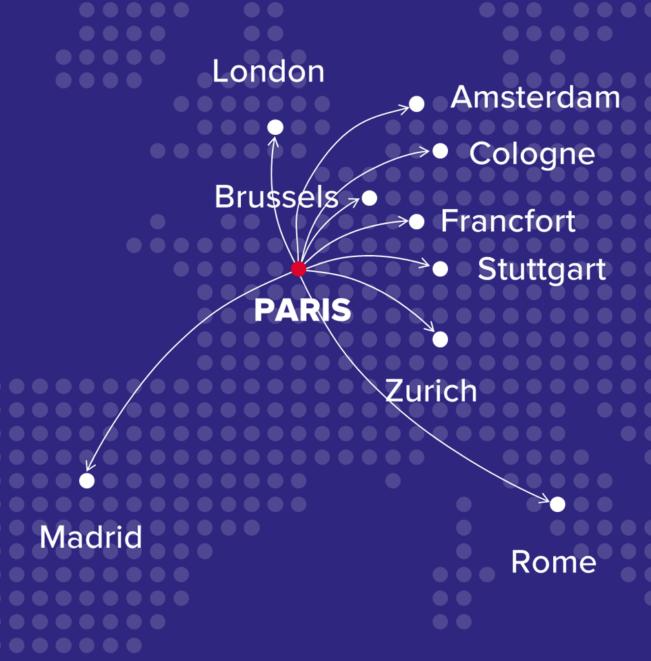

## An ideal location

Transport access to Paris Convention Centre is unequalled in Europe.

**CONNECTIONS WITHIN PARIS** 

4 Vélib' bike sharing stations

- 30 minutes from the Gare de Lyon and Gare du Nord train stations
- + 20 minutes from the Gare Montparnasse train station
- + 1 hour from Paris-Charles de Gaulle airport
- + 20 minutes from Paris-Orly airport

Less than 3h