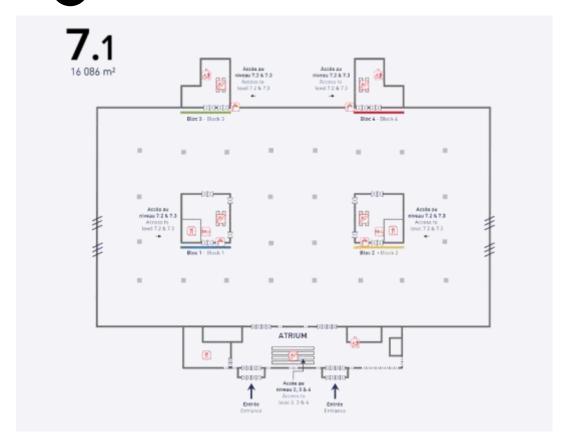

# Unparalleled capacity and flexibility

70,163 m<sup>2</sup>

- 16,086 m<sup>2</sup>
- 27,467 m<sup>2</sup> 12,212 m<sup>2</sup> 15,255 m<sup>2</sup>
- 26,610 m<sup>2</sup>

7.3 1: 8,681 m<sup>2</sup> 7.3 2:7,080 m<sup>2</sup> 7.3 3: 8,675 m<sup>2</sup>

## • Level 7.1