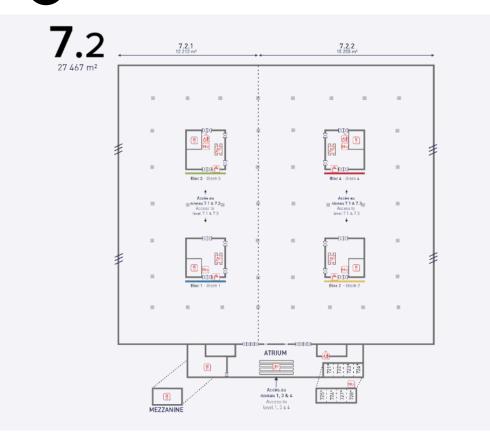

# Unparalleled capacity and flexibility

70,163 m<sup>2</sup>

- 16,086 m<sup>2</sup>
- 27,467 m<sup>2</sup> 12,212 m<sup>2</sup> 15,255 m<sup>2</sup>
- 26,610 m<sup>2</sup>

7.3 1: 8,681 m<sup>2</sup> 7.3 2:7,080 m<sup>2</sup> 7.3 3: 8,675 m<sup>2</sup>

## • Level 7.2