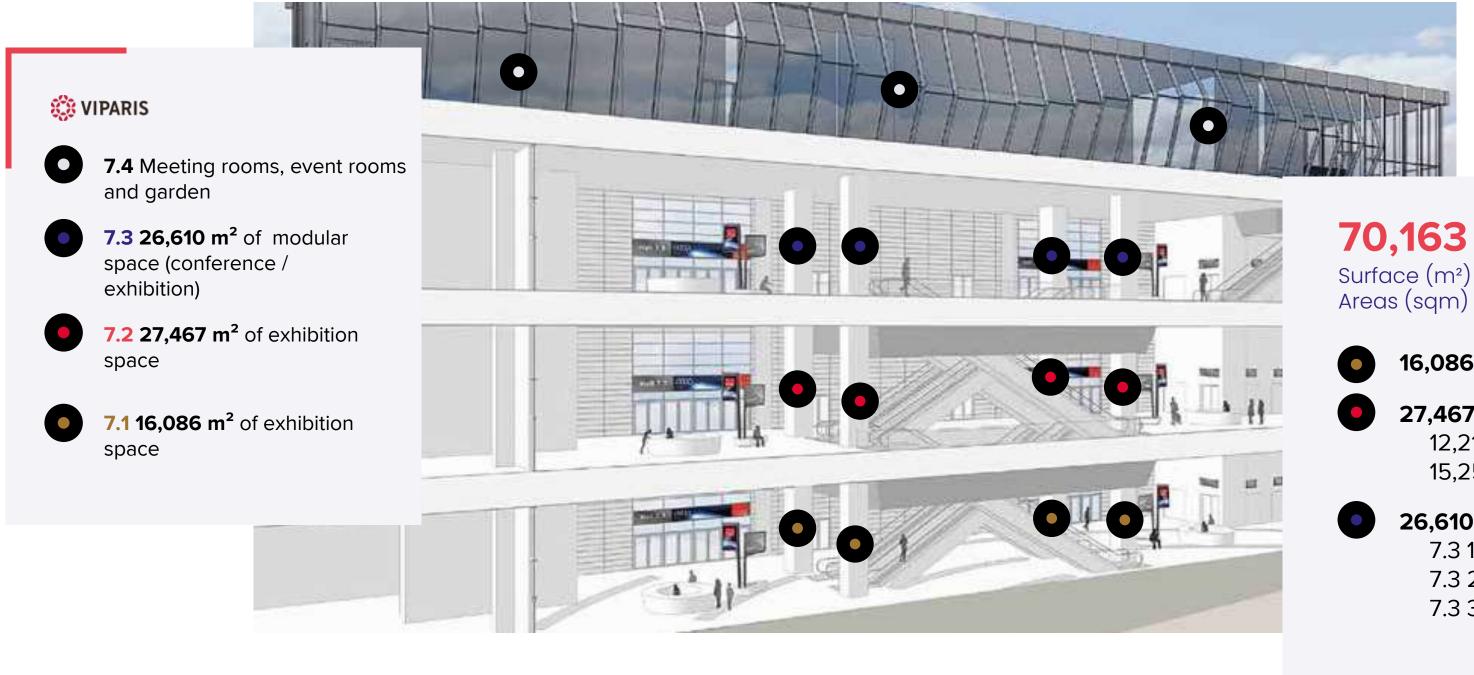

70,163 m<sup>2</sup>

THE LARGEST CONVENTION
CENTRE IN EUROPE

5,200

SEAT IN A PLENARY HALL

35,000

ATTENDEES SIMULTANEOUSLY

16,000

SEATS AVAILABLE ON LEVEL THREE

# Unparalleled capacity and flexibility

70,163 m<sup>2</sup>

- 16,086 m<sup>2</sup>
- 27,467 m<sup>2</sup> 12,212 m<sup>2</sup> 15,255 m<sup>2</sup>
- 26,610 m<sup>2</sup>

7.3 1: 8,681 m<sup>2</sup> 7.3 2:7,080 m<sup>2</sup> 7.3 3: 8,675 m<sup>2</sup>

## • Level 7.1

## • Level 7.2

## Level 7.3

## **O** Level 7.4