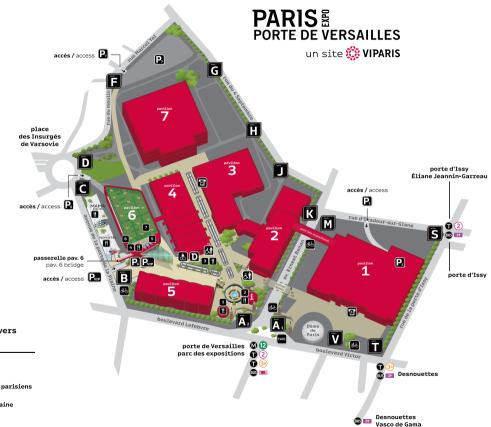

### CONTACT

01 40 68 22 22 contact.laserre@viparis.com

2 avenue de la porte de la plaine 75015 PARIS Pavillon 6 – Paris Expo Porte de Versailles Entrée Porte B

M ligne 12

BUS 39, 80

**p** sur place