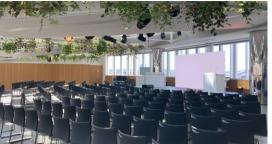

LARGE-SCALE CAPACITY FOR YOUR EVENTS

600 peoples for indoor drinks parties

1000 peoples

for indoor and outdoor cocktail receptions

230 peoples for seated indoor dining

350 peoples in plenary theatre configuration