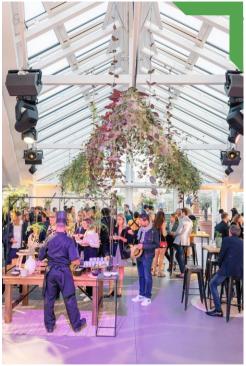

### AN ARCHITECTURE

featuring luminous skylights

THAT ELIMINATE THE

## borders between

INTERIOR AND EXTERIOR,

like a winter garden, creating a venue

that is equally suited **FOR DAYTIME AND** 

**EVENING EVENTS** 

# $420\,\mathrm{sqm}$

flooded with

#### **NATURAL LIGHT**

thanks to multiple glazed surfaces, including plantfilled light wells.