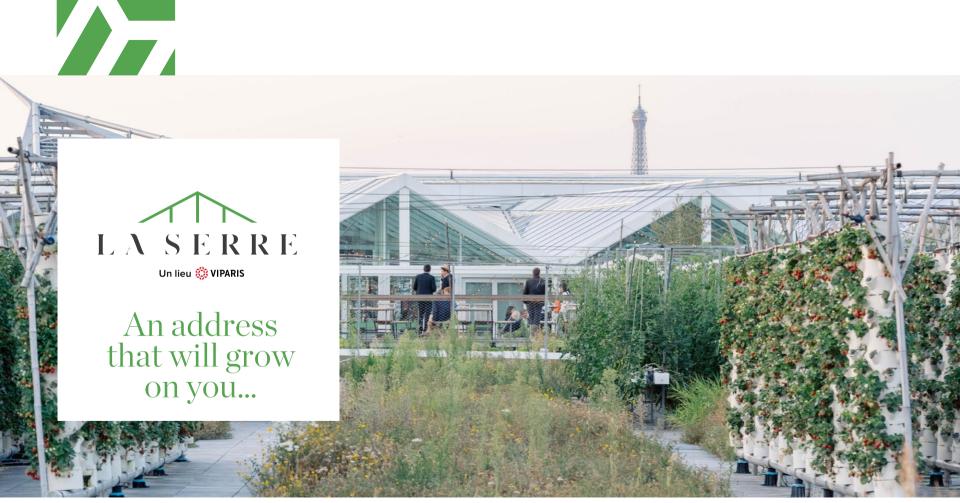

#### OF COVERED TERRACES

far from urban stress and noise, and which overlook Europe's largest urban rooftop farm.

#### A UNIQUE LOCATION

At the centre of a district undergoing a major urban revival, embodied by the opening of two new hotels – Mama Paris West and the Novotel Paris Porte de Versailles – La Serre is a one-of-a-kind address in southern Paris, adjacent to a 230 sqm greenhouse and Le Perchoir, a bar and restaurant, and overlooking Europe's largest urban rooftop farm.