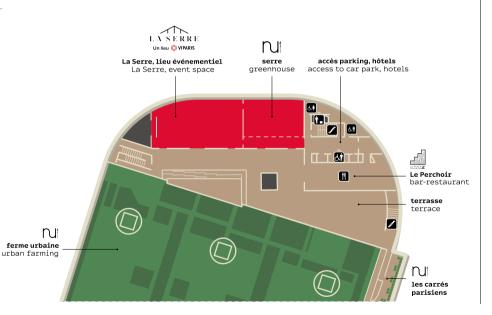

#### A UNIQUE LOCATION

At the centre of a district undergoing a major urban revival, embodied by the opening of two new hotels – Mama Paris West and the Novotel Paris Porte de Versailles – La Serre is a one-of-a-kind address in southern Paris, adjacent to a 230 sqm greenhouse and Le Perchoir, a bar and restaurant, and overlooking Europe's largest urban rooftop farm.