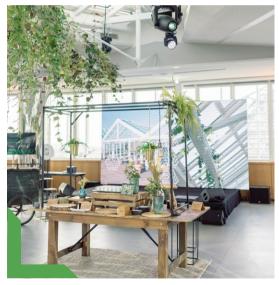

#### A FLEXIBLE SPACE

That can be customised to meet your needs, thanks to La Serre's own top-quality equipment, which including 8 speakers and wireless mics, a complete package of LED PAR lights, wash luminaries, profile spots, and buffet lighting options, as well as a 4.5 metrelong wall of LEDs with a 2.9 mm pixel pitch.