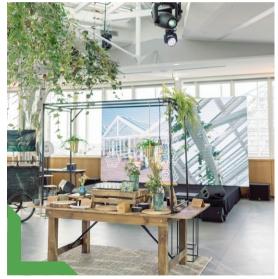

#### A FLEXIBLE SPACE

That can be customised to meet your needs, thanks to La Serre's own top-quality equipment, which including 8 speakers and wireless mics, a complete package of LED PAR lights, wash luminaries, profile spots, and buffet lighting options, as well as a 4.5 metrelong wall of LEDs with a 2.9 mm pixel pitch.