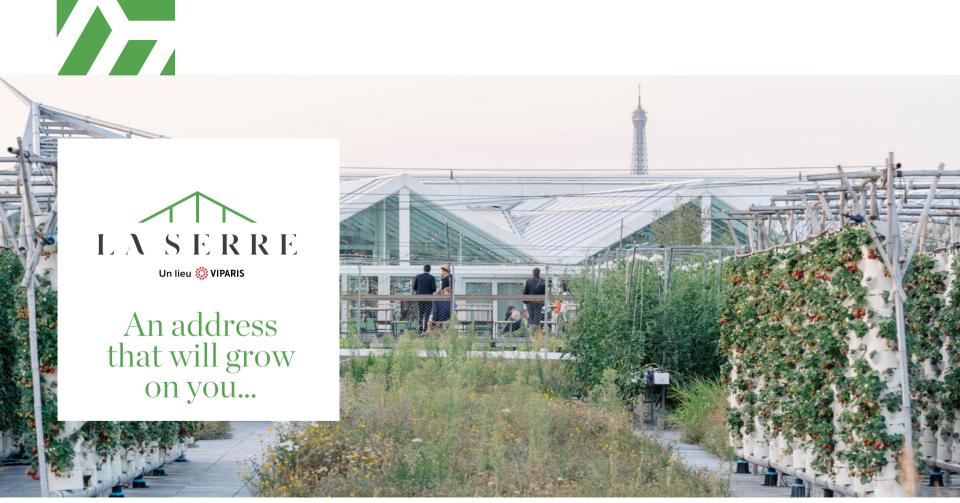

#### OF COVERED TERRACES

far from urban stress and noise, and which overlook Europe's largest urban rooftop farm.

#### A UNIQUE LOCATION

At the centre of a district undergoing a major urban revival, embodied by the opening of two new hotels – Mama Paris West and the Novotel Paris Porte de Versailles – La Serre is a one-of-a-kind address in southern Paris, adjacent to a 230 m2 greenhouse and Le Perchoir, a bar and restaurant, and overlooking Europe's largest urban rooftop farm.