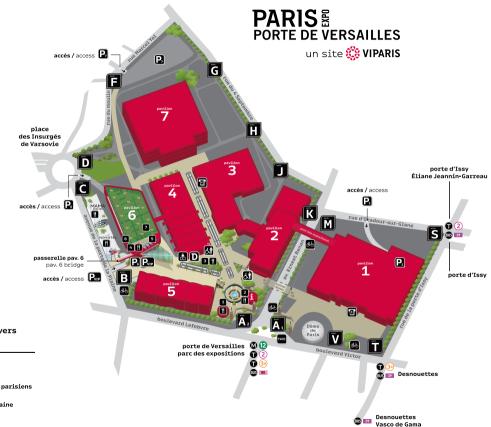

## CONTACT

01 40 68 22 22 contact.laserre@viparis.com

2 avenue de la porte de la plaine 75015 PARIS Pavillon 6 – Paris Expo Porte de Versailles Entrée Porte B

M ligne 12

BUS 39, 80

**p** sur place