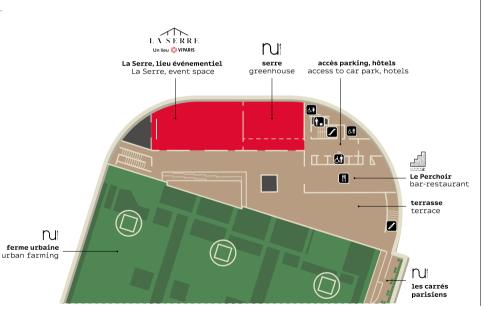

#### A UNIQUE LOCATION

At the centre of a district undergoing a major urban revival, embodied by the opening of two new hotels – Mama Paris West and the Novotel Paris Porte de Versailles – La Serre is a one-of-a-kind address in southern Paris, adjacent to a 230 m2 greenhouse and Le Perchoir, a bar and restaurant, and overlooking Europe's largest urban rooftop farm.