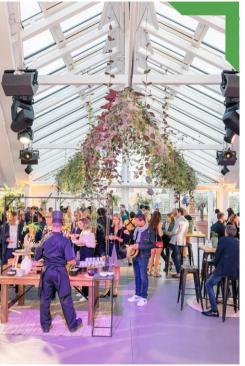

## AN ARCHITECTURE

featuring luminous skylights

THAT ELIMINATE THE

# borders between

INTERIOR AND EXTERIOR,

like a winter garden, creating a venue

that is equally suited **FOR DAYTIME AND** 

**EVENING EVENTS** 

# $420\,\mathrm{m}^2$

flooded with

#### **NATURAL LIGHT**

thanks to multiple glazed surfaces, including plantfilled light wells.

 $520\,\mathrm{m}^2$ 