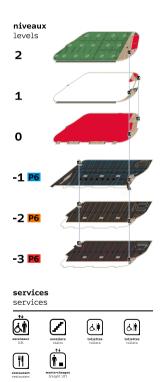

LARGE-SCALE CAPACITY FOR YOUR EVENTS

600 personnes

for indoor drinks parties

 $1000_{\, personnes}$ 

for indoor and outdoor cocktail receptions

 $230\,$  personnes

for seated indoor dining

350 personnes

in plenary theatre configuration

niveau level