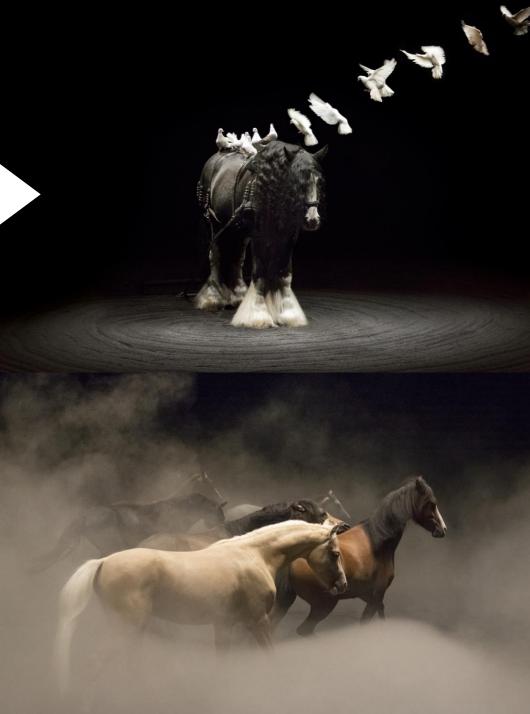

# Zingaro Ex Anima, a Bartabas experience

The horses appear alone on stage, as the protagonists of the show. They appear naturally, without embellishments or decorations, showcasing their animal beauty. Bartabas characterizes the uniqueness of his beloved horse with scenes that are both poetic and tender, lyrical and passionate, or even violent and terrifying. Through wind instruments and the resounding breath of the animals, Ex anima pays homage to equine animals, and to the very special relationship that has united horses and humans for centuries. Ex Anima is recreated and projected in a monumental way in the Jam Capsule, offering viewers a radical and mysterious experience and giving them the opportunity to see eye to eye with the animals. Horses have never seemed so human!