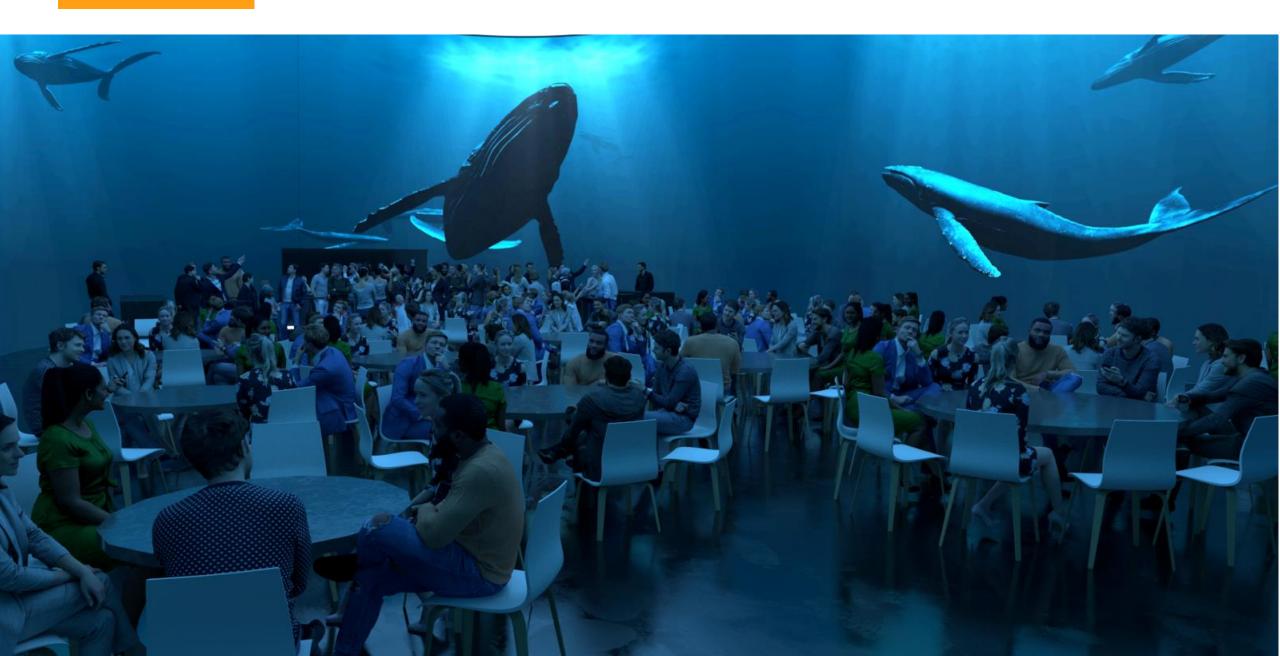

### JAM CAPSULE Can turn your events into extraordinary experiences

>> Enjoy its unique immersive environment:

### Up to 500 guests

in the capsule and the reception area, in a drinks reception configuration

350 m<sup>2</sup>

surface area

1 000 m<sup>2</sup>

of wall screens

A 360°

Screen

3D audio effects

Available for private hire
All day on Mondays and Tuesdays
Wednesdays and Thursdays from 7 pm to midnight

2

JAM CAPSULE for private events