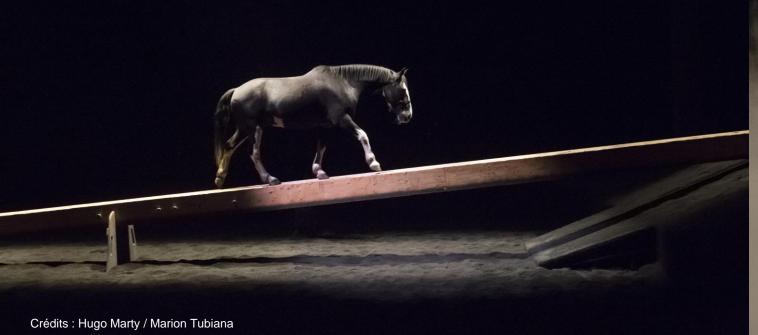

# Zingaro Ex Anima, a Bartabas experience

The horses appear alone on stage, as the protagonists of the show. They appear naturally, without embellishments or decorations, showcasing their animal beauty. Bartabas characterizes the uniqueness of his beloved horse with scenes that are both poetic and tender, lyrical and passionate, or even violent and terrifying. Through wind instruments and the resounding breath of the animals, Ex anima pays homage to equine animals, and to the very special relationship that has united horses and humans for centuries. Ex Anima is recreated and projected in a monumental way in the Jam Capsule, offering viewers a radical and mysterious experience and giving them the opportunity to see eye to eye with the animals. Horses have never seemed so human!