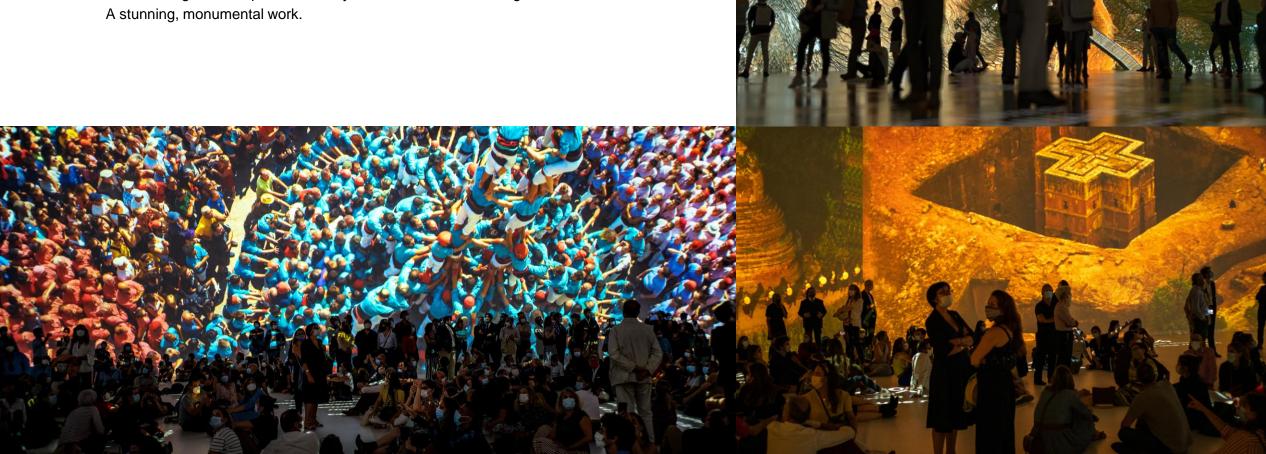

# Legacy, The Courage of Truth Yann Arthus-Bertrand

Yann Arthus-Bertrand showcases selections of his work from the last forty years, documenting both our planet's beauty and how we have endangered it. A stunning, monumental work.

# Zingaro Ex Anima, a Bartabas experience

The horses appear alone on stage, as the protagonists of the show. They appear naturally, without embellishments or decorations, showcasing their animal beauty. Bartabas characterizes the uniqueness of his beloved horse with scenes that are both poetic and tender, lyrical and passionate, or even violent and terrifying. Through wind instruments and the resounding breath of the animals, Ex anima pays homage to equine animals, and to the very special relationship that has united horses and humans for centuries. Ex Anima is recreated and projected in a monumental way in the Jam Capsule, offering viewers a radical and mysterious experience and giving them the opportunity to see eye to eye with the animals. Horses have never seemed so human!