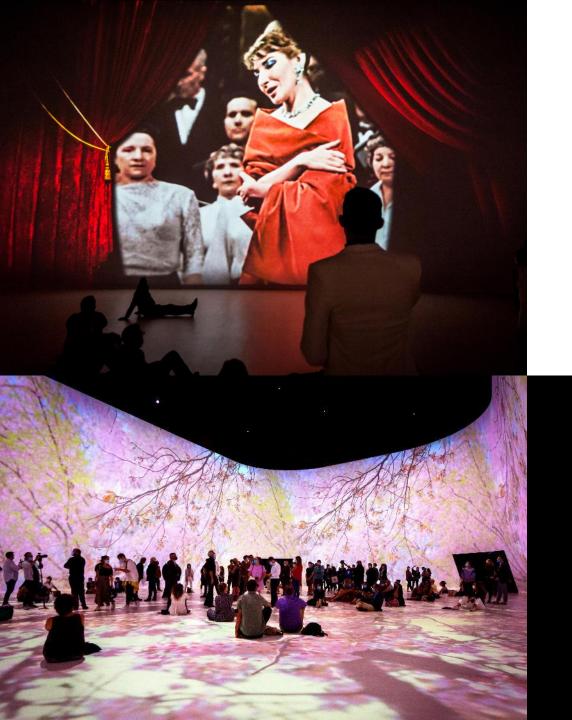

# Maria by Callas, The Experience by Tom Volf

Drawing on previously unseen archival footage, this vibrant experience transports viewers into the world of the celebrated opera star.
Directed by Tom Volf, this immersive journey enables visitors to relive Callas's greatest arias, and to intimately experience the powerful emotions she evoked with her voice and presence.

SAMPLE CONFIGURATION

Maria by Callas: an unforgettable evening with one of the twentieth century's greatest voices.

A show that will appeal to both opera enthusiasts and newcomers alike.

This capsule allows viewers to discover the world of opera that Maria Callas helped make accessible to all.

### Jardins Mystiques Tom Volf

>> This work, created in cooperation with our studio, immerses the viewer in dreamlike worlds.

As part of this journey into the great masterpieces of Flemish art, towering panel paintings are deconstructed and reassembled in unexpected ways.

SAMPLE CONFIGURATION

A cocktail reception in JAM CAPSULE with Jardins Mystiques: some thirty works are presented in breathtaking detail, offering viewers an entirely new way of seeing the Flemish Old Masters.