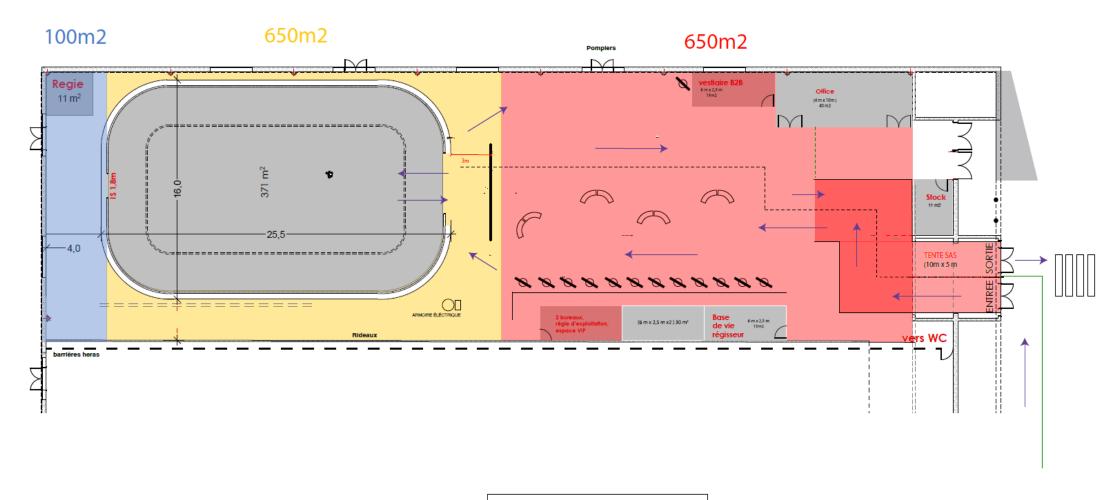

### Up to 500 guests

in the capsule and the reception area, in a drinks reception configuration

350 m<sup>2</sup>

surface area

1 000 m<sup>2</sup>

of wall screens

A 360°

Screen