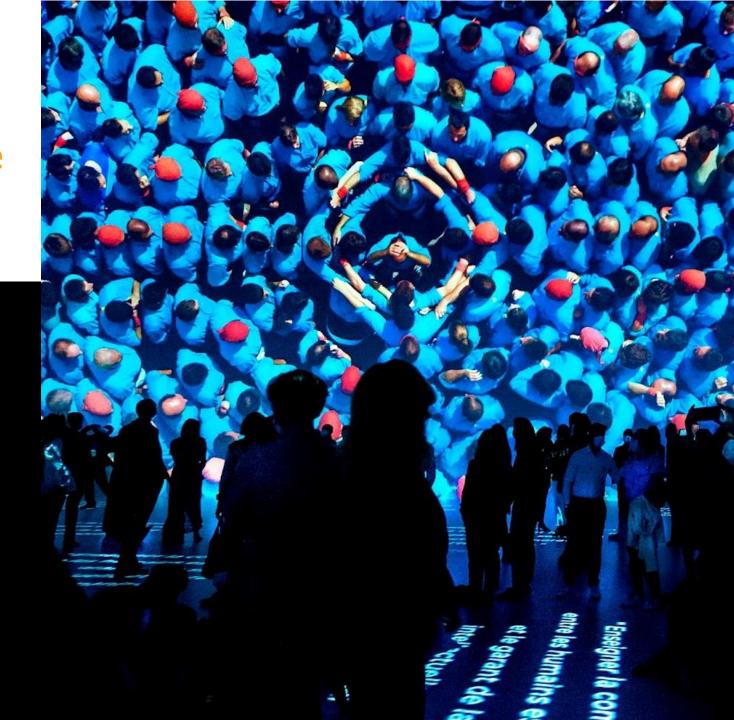

### Paris Expo Porte de Versailles welcomes an innovative cultural experience

### JAM CAPSULE Can turn your events into extraordinary experiences

>> Enjoy its unique immersive environment:

### Up to 500 guests

in the capsule and the reception area, in a drinks reception configuration

350 m<sup>2</sup>

surface area

1 000 m<sup>2</sup>

of wall screens

A 360°

Screen

3D audio effects

Available for private hire
All day on Mondays and Tuesdays
Wednesdays and Thursdays from 7 pm to midnight

2

JAM CAPSULE for private events