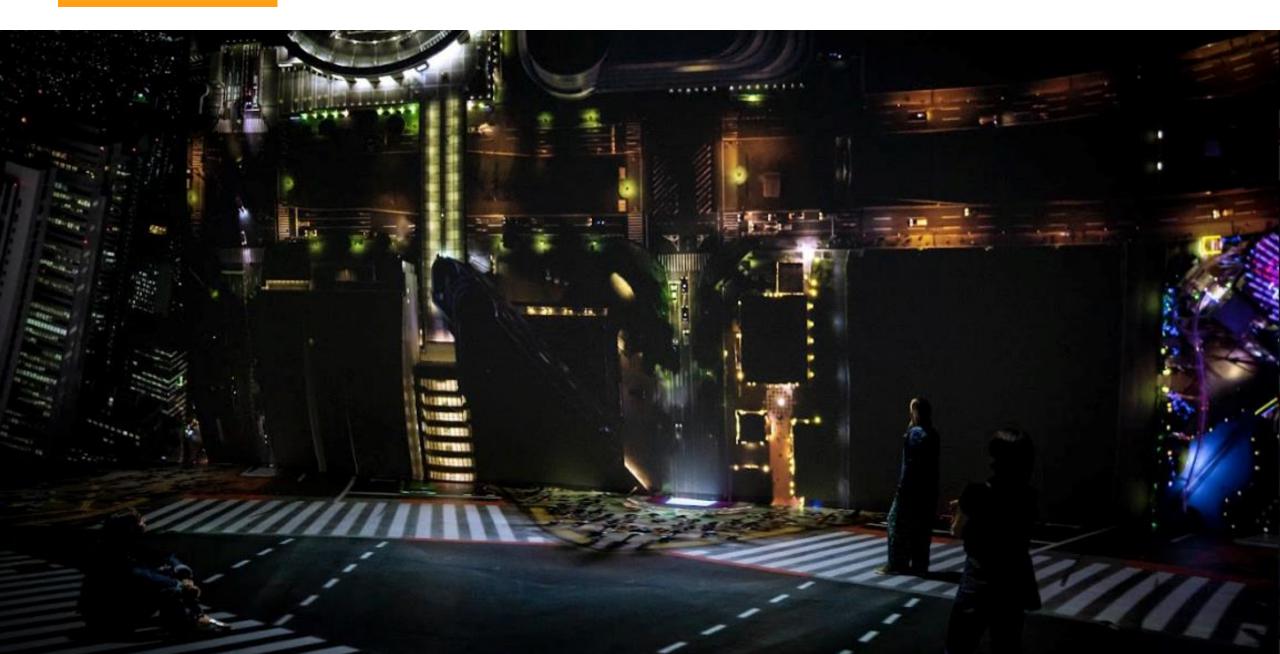

### JAM CAPSULE Can turn your events into extraordinary experiences

>> Enjoy its unique immersive environment:

### Up to 500 guests

in the capsule and the reception area, in a drinks reception configuration

350 m<sup>2</sup>

surface area

1 000 m<sup>2</sup>

of wall screens

A 360°

Screen