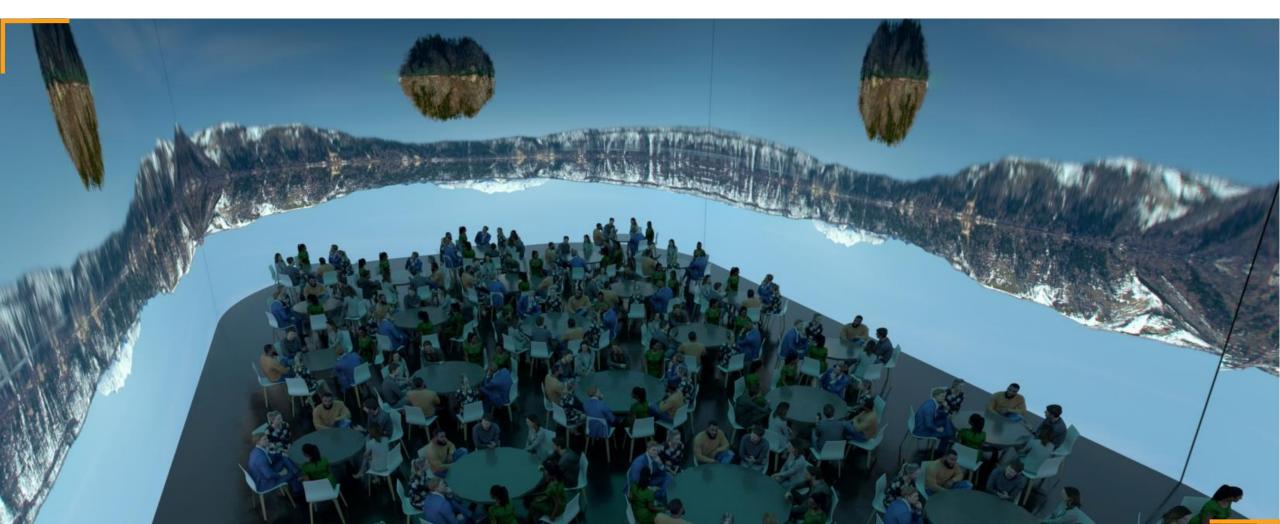

# Legacy, The Courage of Truth Yann Arthus-Bertrand

Yann Arthus-Bertrand showcases selections of his work from the last forty years, documenting both our planet's beauty and how we have endangered it. A stunning, monumental work.

SAMPLE CONFIGURATION

A seated dinner in JAM CAPSULE surrounded by "Legacy, The Courage of Truth" by Yann Arthus Bertrand. A unique creation in which the artist brings the Earth and its inhabitants together to rekindle a love story.