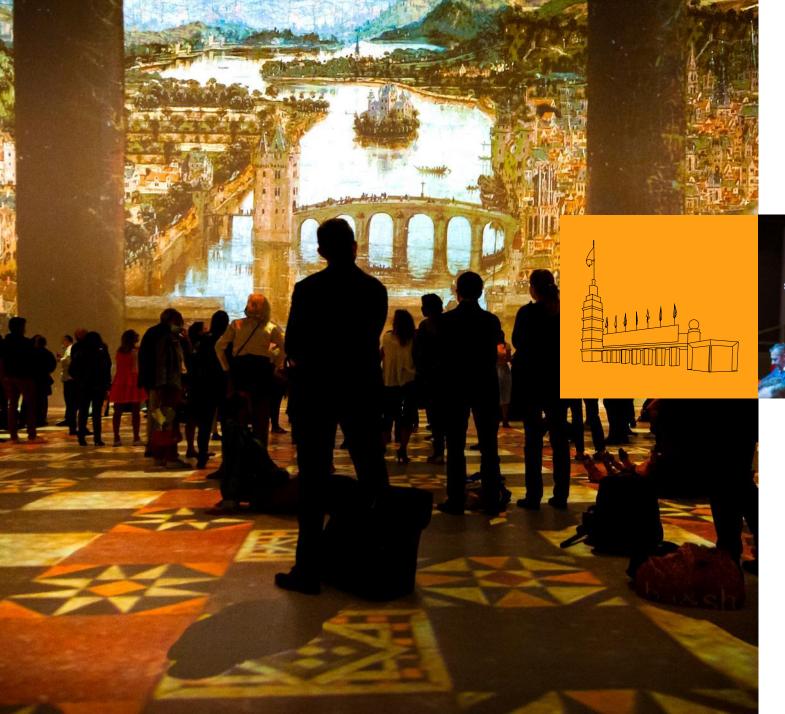

### Paris Expo Porte de Versailles welcomes an innovative cultural experience

### JAM CAPSULE Can turn your events into extraordinary experiences

>> Enjoy its unique immersive environment:

### Up to 500 guests

in the capsule and the reception area, in a drinks reception configuration

350 m<sup>2</sup>

surface area

1 000 m<sup>2</sup>

of wall screens

A 360°

Screen

3D audio effects

Available for private hire
All day on Mondays and Tuesdays
Wednesdays and Thursdays from 7 pm to midnight

2

JAM CAPSULE for private events