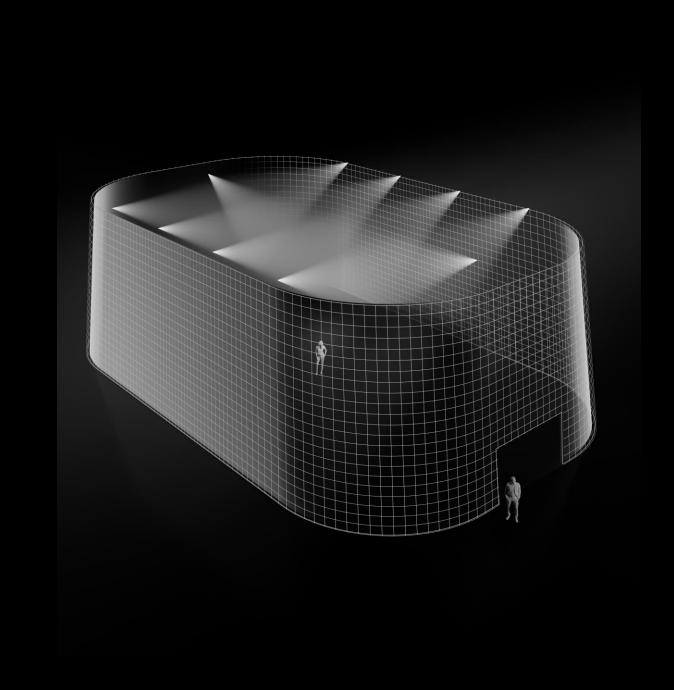

### Up to 500 guests

in the capsule and the reception area, in a drinks reception configuration

350 m<sup>2</sup>

surface area

1 000 m<sup>2</sup>

of wall screens

A 360°

Screen

3D audio effects

Available for private hire
All day on Mondays and Tuesdays
Wednesdays and Thursdays from 7 pm to midnight

2

JAM CAPSULE for private events